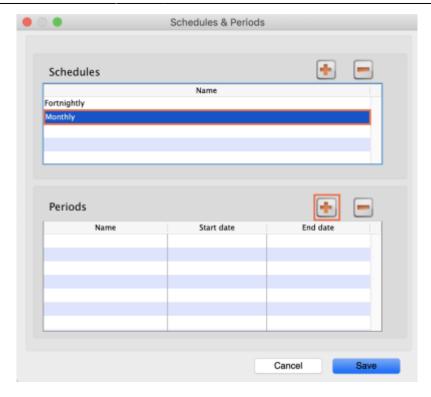

4. To add periods within a schedule, highlight the schedule and click the plus icon next to **Periods**.

5. Name the period, enter its start and end dates, then click **Save**. You can type dates in the boxes or click the icon to select dates from the calendar.