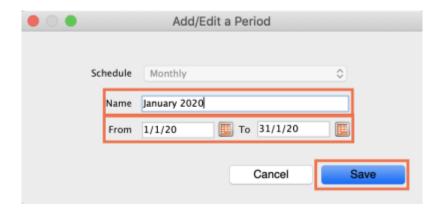

4. To add periods within a schedule, highlight the schedule and click the plus icon next to **Periods**.

5. Name the period, enter its start and end dates, then click **Save**. You can type dates in the boxes or click the icon to select dates from the calendar.