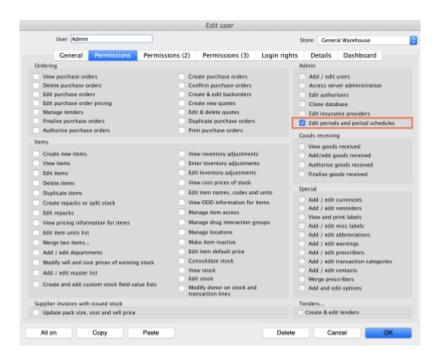

- 1. Go to **Admin > Edit Users >** double click the user to be edited **> Permissions**.
- 2. In the Admin section, check the **Edit periods and period schedules** box.
- 3. Click OK.