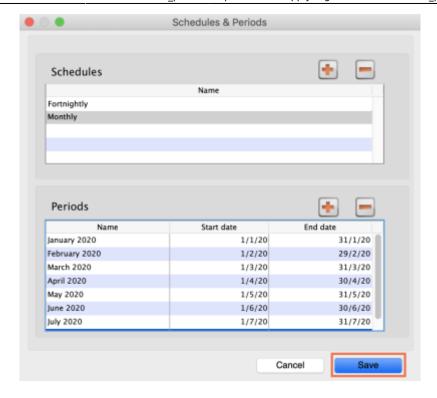

### **Adding schedules and periods**

- 1. In the menu bar, click **Special** then **Periods...**
- 2. To create a new schedule, click the plus icon next to **Schedules**.

3. Name the schedule and click **Save**.

4. To add periods within a schedule, highlight the schedule and click the plus icon next to **Periods**.

5. Name the period, enter its start and end dates, then click **Save**. You can type dates in the boxes or click the icon to select dates from the calendar.

- 6. Keep adding all the periods within the schedule. If necessary, you can edit a period by double clicking on it.
- 7. When you are finished, click **Save**.

Once a schedule has been saved, it CANNOT be edited.