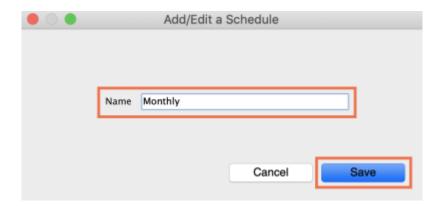

### **Adding schedules and periods**

- 1. In the menu bar, click **Special** then **Periods...**
- 2. To create a new schedule, click the plus icon next to **Schedules**.

3. Name the schedule and click **Save**.