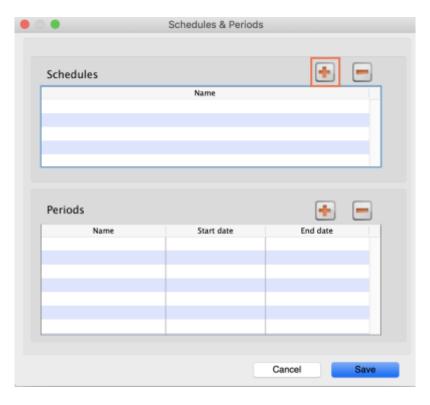

### **Adding schedules and periods**

- 1. In the menu bar, click **Special** then **Periods...**
- 2. To create a new schedule, click the plus icon next to **Schedules**.

3. Name the schedule and click **Save**.

4. To add periods within a schedule, highlight the schedule and click the plus icon next to **Periods**.

5. Name the period, enter its start and end dates, then click **Save**. You can type dates in the boxes or click the icon to select dates from the calendar.