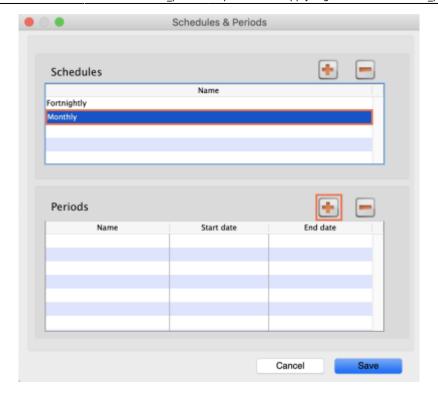

2024/05/14 00:57 3/5 25.04. Schedules and periods

3. Name the schedule and click **Save**.

4. To add periods within a schedule, highlight the schedule and click the plus icon next to **Periods**.

5. Name the period, enter its start and end dates, then click **Save**. You can type dates in the boxes or click the icon to select dates from the calendar.