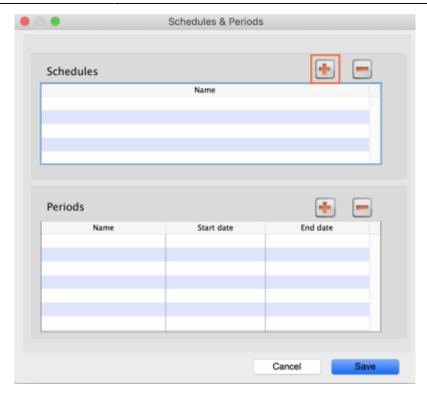

## Adding schedules and periods

- 1. In the menu bar, click **Special** then **Periods...**
- 2. To create a new schedule, click the plus icon next to **Schedules**.

https://docs.msupply.org.nz/ Printed on 2024/05/14 00:57