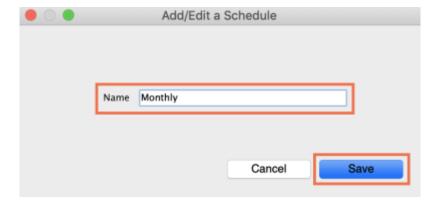

2024/05/14 00:57 3/5 25.04. Schedules and periods

3. Name the schedule and click **Save**.

4. To add periods within a schedule, highlight the schedule and click the plus icon next to **Periods**.

5. Name the period, enter its start and end dates, then click **Save**. You can type dates in the boxes or click the icon to select dates from the calendar.