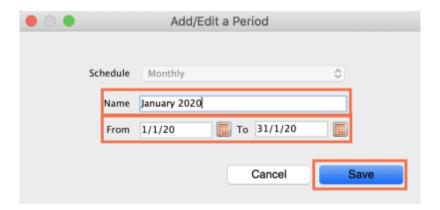

2024/05/14 00:57 3/5 25.04. Schedules and periods

3. Name the schedule and click **Save**.

4. To add periods within a schedule, highlight the schedule and click the plus icon next to **Periods**.

5. Name the period, enter its start and end dates, then click **Save**. You can type dates in the boxes or click the icon to select dates from the calendar.