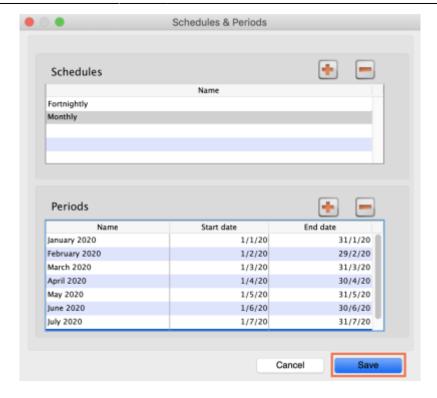

## Adding schedules and periods

- 1. In the menu bar, click **Special** then **Periods...**
- 2. To create a new schedule, click the plus icon next to **Schedules**.

https://docs.msupply.org.nz/ Printed on 2024/05/14 00:57

- 6. Keep adding all the periods within the schedule. If necessary, you can edit a period by double clicking on it.
- 7. When you are finished, click **Save**.

Once a schedule has been saved, it CANNOT be edited.