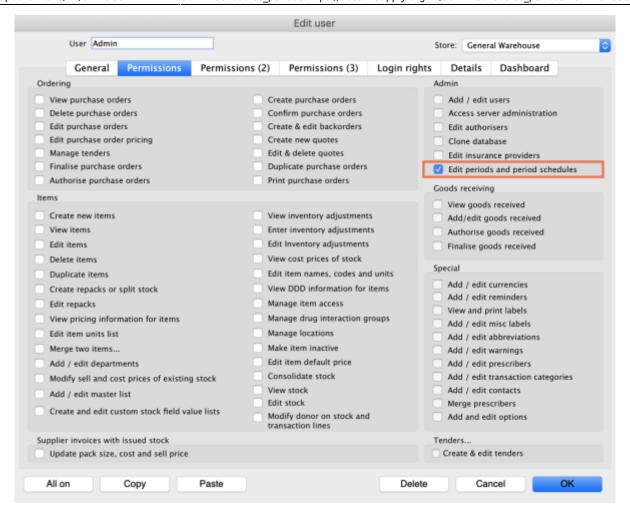

# Permission to add/edit schedules and periods

In a sync system, schedules and periods must be added on the **central server** and will then sync to other sites. Permission must be switched on for a user to add/edit schedules and periods.

- 1. Go to **Admin > Edit Users >** double click the user to be edited **> Permissions**.
- 2. In the Admin section, check the **Edit periods and period schedules** box.
- 3. Click **OK**.