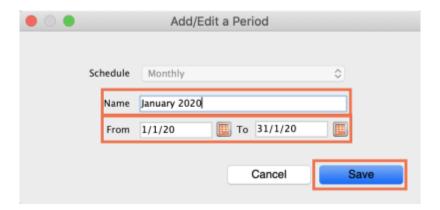

2024/05/14 06:59 3/5 25.04. Schedules and periods

3. Name the schedule and click **Save**.

4. To add periods within a schedule, highlight the schedule and click the plus icon next to **Periods**.

5. Name the period, enter its start and end dates, then click **Save**. You can type dates in the boxes or click the icon to select dates from the calendar.