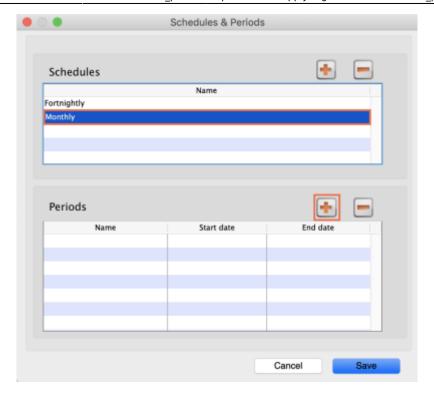

2024/05/14 06:59 3/5 25.04. Schedules and periods

3. Name the schedule and click **Save**.

4. To add periods within a schedule, highlight the schedule and click the plus icon next to **Periods**.

5. Name the period, enter its start and end dates, then click **Save**. You can type dates in the boxes or click the icon to select dates from the calendar.

- 6. Keep adding all the periods within the schedule. If necessary, you can edit a period by double clicking on it.
- 7. When you are finished, click **Save**.

Once a schedule has been saved, it CANNOT be edited.