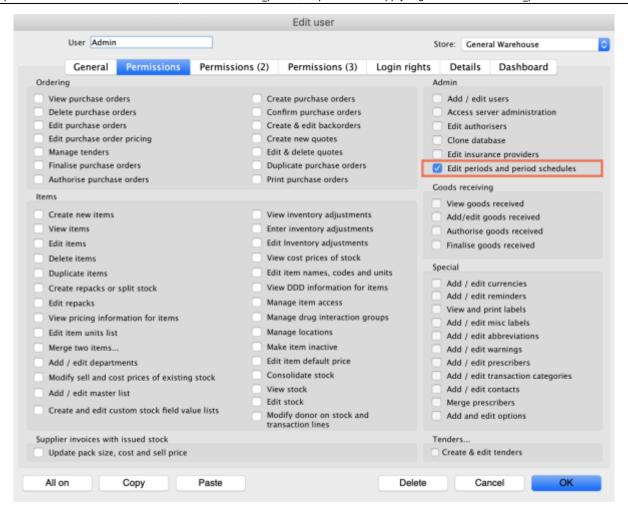

- 1. Go to **Admin > Edit Users >** double click the user to be edited **> Permissions**.
- 2. In the Admin section, check the **Edit periods and period schedules** box.
- 3. Click **OK**.