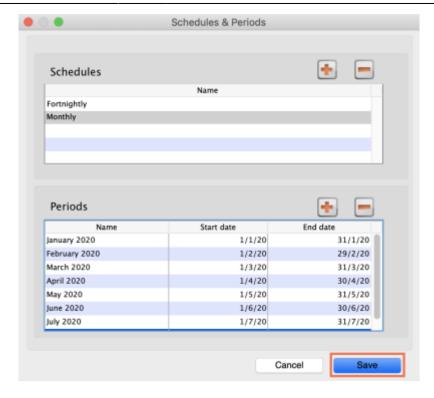

## Adding schedules and periods

- 1. In the menu bar, click **Special** then **Periods...**
- 2. To create a new schedule, click the plus icon next to **Schedules**.

https://docs.msupply.org.nz/ Printed on 2024/05/14 06:59

2024/05/14 06:59 3/5 25.04. Schedules and periods

3. Name the schedule and click **Save**.

4. To add periods within a schedule, highlight the schedule and click the plus icon next to **Periods**.

5. Name the period, enter its start and end dates, then click **Save**. You can type dates in the boxes or click the icon to select dates from the calendar.

- 6. Keep adding all the periods within the schedule. If necessary, you can edit a period by double clicking on it.
- 7. When you are finished, click **Save**.

Once a schedule has been saved, it CANNOT be edited.