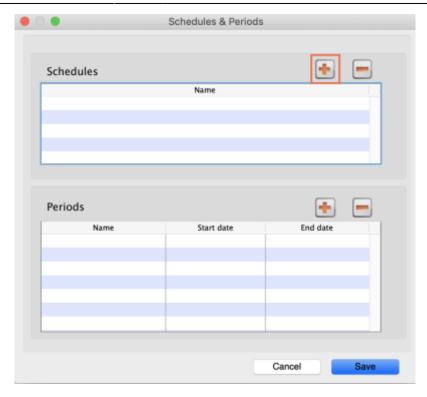

## Adding schedules and periods

- 1. In the menu bar, click **Special** then **Periods...**
- 2. To create a new schedule, click the plus icon next to **Schedules**.

https://docs.msupply.org.nz/ Printed on 2024/05/14 06:59

2024/05/14 06:59 3/5 25.04. Schedules and periods

3. Name the schedule and click **Save**.

4. To add periods within a schedule, highlight the schedule and click the plus icon next to **Periods**.

5. Name the period, enter its start and end dates, then click **Save**. You can type dates in the boxes or click the icon to select dates from the calendar.