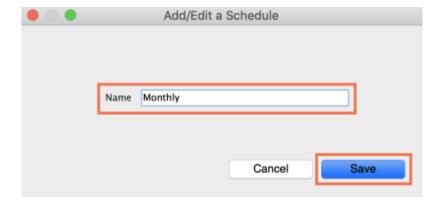

2024/05/14 06:59 3/5 25.04. Schedules and periods

3. Name the schedule and click **Save**.

4. To add periods within a schedule, highlight the schedule and click the plus icon next to **Periods**.

5. Name the period, enter its start and end dates, then click **Save**. You can type dates in the boxes or click the icon to select dates from the calendar.