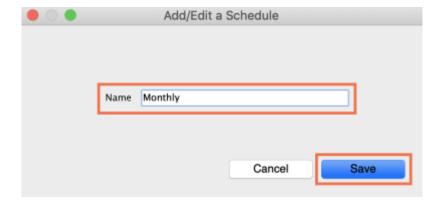

2024/05/14 13:31 3/5 25.04. Schedules and periods

3. Name the schedule and click **Save**.

4. To add periods within a schedule, highlight the schedule and click the plus icon next to **Periods**.

5. Name the period, enter its start and end dates, then click **Save**. You can type dates in the boxes or click the icon to select dates from the calendar.