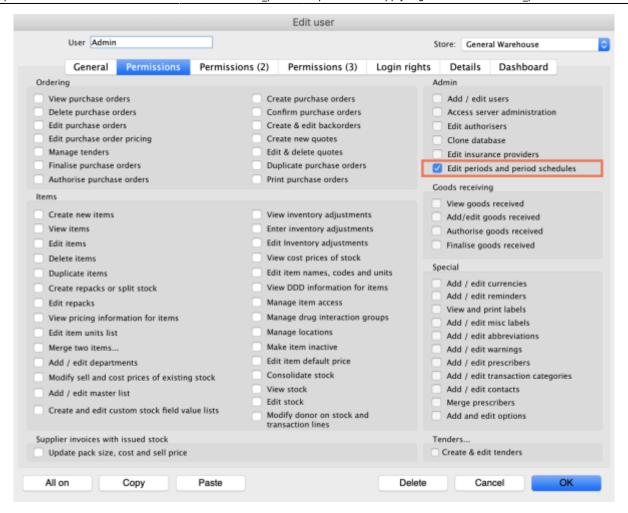

# Permission to add/edit schedules and periods

In a sync system, schedules and periods must be added on the **central server** and will then sync to other sites. Permission must be switched on for a user to add/edit schedules and periods.

- 1. Go to **Admin > Edit Users >** double click the user to be edited **> Permissions**.
- 2. In the Admin section, check the **Edit periods and period schedules** box.
- 3. Click **OK**.