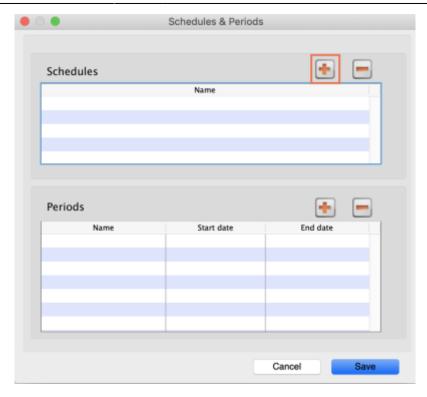

## Adding schedules and periods

- 1. In the menu bar, click **Special** then **Periods...**
- 2. To create a new schedule, click the plus icon next to **Schedules**.

https://docs.msupply.org.nz/ Printed on 2024/05/14 13:31

2024/05/14 13:31 3/5 25.04. Schedules and periods

3. Name the schedule and click **Save**.

4. To add periods within a schedule, highlight the schedule and click the plus icon next to **Periods**.

5. Name the period, enter its start and end dates, then click **Save**. You can type dates in the boxes or click the icon to select dates from the calendar.