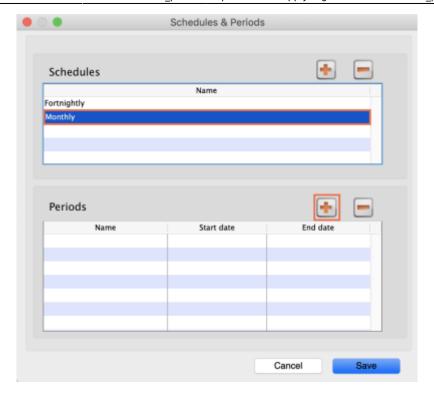

2024/05/14 13:31 3/5 25.04. Schedules and periods

3. Name the schedule and click **Save**.

4. To add periods within a schedule, highlight the schedule and click the plus icon next to **Periods**.

5. Name the period, enter its start and end dates, then click **Save**. You can type dates in the boxes or click the icon to select dates from the calendar.