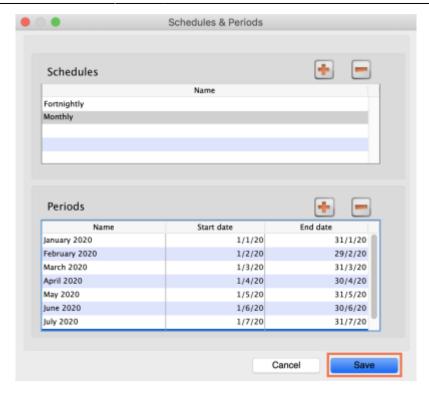

## Adding schedules and periods

- 1. In the menu bar, click **Special** then **Periods...**
- 2. To create a new schedule, click the plus icon next to **Schedules**.

https://docs.msupply.org.nz/ Printed on 2024/05/14 13:31

2024/05/14 13:31 3/5 25.04. Schedules and periods

3. Name the schedule and click **Save**.

4. To add periods within a schedule, highlight the schedule and click the plus icon next to **Periods**.

5. Name the period, enter its start and end dates, then click **Save**. You can type dates in the boxes or click the icon to select dates from the calendar.

- 6. Keep adding all the periods within the schedule. If necessary, you can edit a period by double clicking on it.
- 7. When you are finished, click **Save**.

Once a schedule has been saved, it CANNOT be edited.