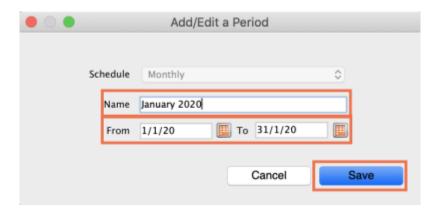

2024/05/14 13:31 3/5 25.04. Schedules and periods

3. Name the schedule and click **Save**.

4. To add periods within a schedule, highlight the schedule and click the plus icon next to **Periods**.

5. Name the period, enter its start and end dates, then click **Save**. You can type dates in the boxes or click the icon to select dates from the calendar.