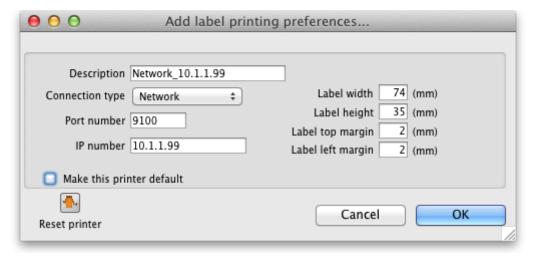

# Settings for a particular printer

- **Description** Here you give the printer a name
- Connection type
  - If you are connection with a network cable (recommended) choose **network**
  - If you are connecting with a serial cable choose serial
  - Note we do not support direct USB connections as we are not using the computer's printer driver- we are sending instructions direct from mSupply to the printer.
- Port number For network connections this will usually be 9100
- IP Address- the address of the printer e.g. 10.1.1.253
- Label dimensions Enter width, height and margins in m.m.
- Make this printer default Checking this box means that the computer you are using will always print to this printer.
  - Important: this setting is "per computer" you need to set each computer to have a default printer.
- **Reset printer** You can use this button to send a command to the printer to reset it.

  Occasionally a printer may misbehave if it's memory is corrupted by an electricity spike or the like, and this button may help. If your printer is not behaving we recommend you contact Sustainable Solutions rather than charging ahead on your own.