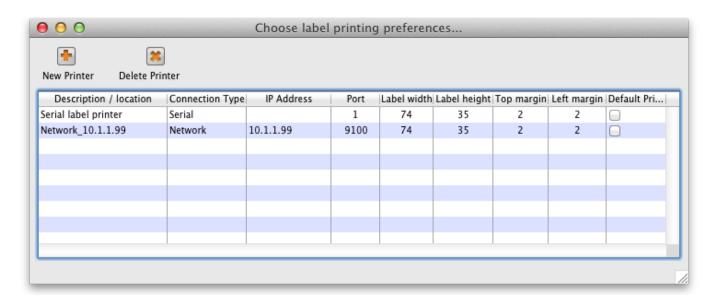

#### Changing your default printer

The default printer is stored for each **client computer** - so each computer can be set to print to a different default printer. When you alter this setting, you are only altering it for the computer you are working at

To change the default printer, simply click the checkbox in the right-hand **Default Printer** column on the row of the printer you wish to use.

### **Adding a Printer**

click the New Printer button

## **Editing a Printer**

• Double-click the printer in the list.