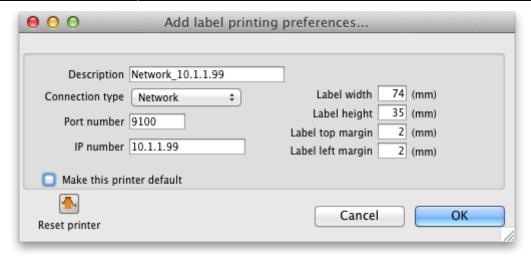

### Settings for a particular printer

- **Description** Here you give the printer a name
- Connection type
  - If you are connection with a network cable (recommended) choose **network**
  - If you are connecting with a serial cable choose serial
  - Note we do not support direct USB connections as we are not using the computer's printer driver- we are sending instructions direct from mSupply to the printer.
- Port number For network connections this will usually be 9100
- IP Address- the address of the printer e.g. 10.1.1.253
- **Label dimensions** Enter width, height and margins in m.m.
- Make this printer default Checking this box means that the computer you are using will always print to this printer.
  - Important: this setting is "per computer" you need to set each computer to have a default printer.
- **Reset printer** You can use this button to send a command to the printer to reset it.

  Occasionally a printer may misbehave if it's memory is corrupted by an electricity spike or the like, and this button may help. If your printer is not behaving we recommend you contact Sustainable Solutions rather than charging ahead on your own.