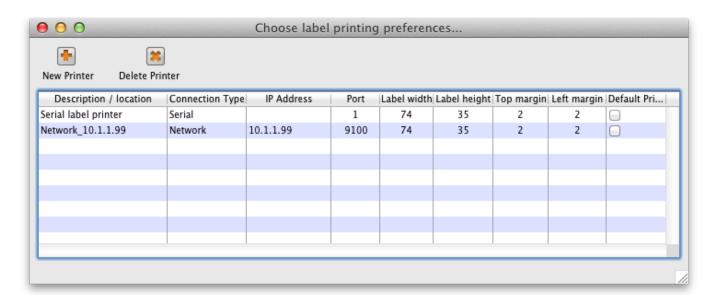

# Changing your default printer

The default printer is stored for each **client computer** - so each computer can be set to print to a different default printer. When you alter this setting, you are only altering it for the computer you are working at

To change the default printer, simply click the checkbox in the right-hand **Default Printer** column on the row of the printer you wish to use.

## **Adding a Printer**

click the New Printer button