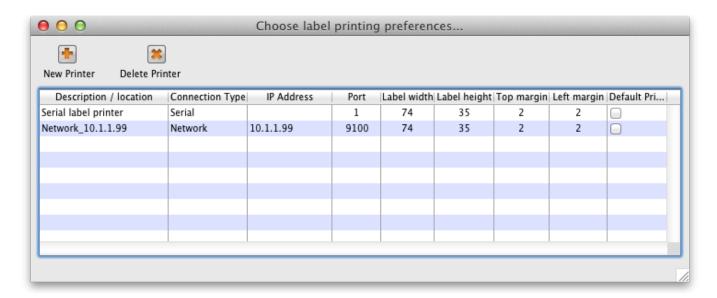

### Changing your default printer

The default printer is stored for each **client computer** - so each computer can be set to print to a different default printer. When you alter this setting, you are only altering it for the computer you are working at

To change the default printer, simply click the checkbox in the right-hand **Default Printer** column on the row of the printer you wish to use.

### Settings for a particular printer

- **Description** Here you give the printer a name
- Connection type
  - If you are connection with a network cable (recommended) choose **network**
  - If you are connecting with a serial cable choose **serial**
  - Note we do not support direct USB connections as we are not using the computer's printer driver- we are sending instructions direct from mSupply to the printer.
- Port number For network connections this will usually be 9100
- IP Address- the address of the printer e.g. 10.1.1.253
- Label dimensions Enter width, height and margins in m.m.
- Make this printer default Checking this box means that the computer you are using will always print to this printer.
  - Important: this setting is "per computer" you need to set each computer to have a default printer.
- **Reset printer** You can use this button to send a command to the printer to reset it.