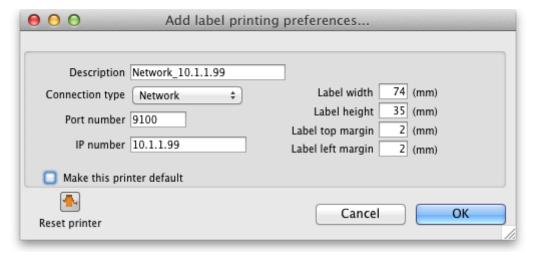

### Settings for a particular printer

- **Description** Here you give the printer a name
- Connection type
  - If you are connection with a network cable (recommended) choose **network**
  - If you are connecting with a serial cable choose **serial**
  - Note we do not support direct USB connections as we are not using the computer's printer driver- we are sending instructions direct from mSupply to the printer.
- Port number For network connections this will usually be 9100
- IP Address- the address of the printer e.g. 10.1.1.253
- Label dimensions Enter width, height and margins in m.m.
- Make this printer default Checking this box means that the computer you are using will always print to this printer.
  - Important: this setting is "per computer" you need to set each computer to have a default printer.
- **Reset printer** You can use this button to send a command to the printer to reset it.

  Occasionally a printer may misbehave if it's memory is corrupted by an electricity spike or the like, and this button may help. If your printer is not behaving we recommend you contact Sustainable Solutions rather than charging ahead on your own.