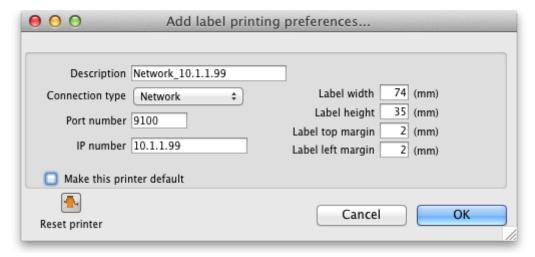

### Settings for a particular printer

- **Description** Here you give the printer a name
- Connection type
  - If you are connection with a network cable (recommended) choose **network**
  - If you are connecting with a serial cable choose serial
  - Note we do not support direct USB connections as we are not using the computer's printer driver- we are sending instructions direct from mSupply to the printer.
- Port number For network connections this will usually be 9100
- IP Address- the address of the printer e.g. 10.1.1.253
- Label dimensions Enter width, height and margins in m.m.
- Make this printer default Checking this box means that the computer you are using will always print to this printer.
  - Important: this setting is "per computer" you need to set each computer to have a default printer.
- **Reset printer** You can use this button to send a command to the printer to reset it.

  Occasionally a printer may misbehave if it's memory is corrupted by an electricity spike or the like, and this button may help. If your printer is not behaving we recommend you contact Sustainable Solutions rather than charging ahead on your own.