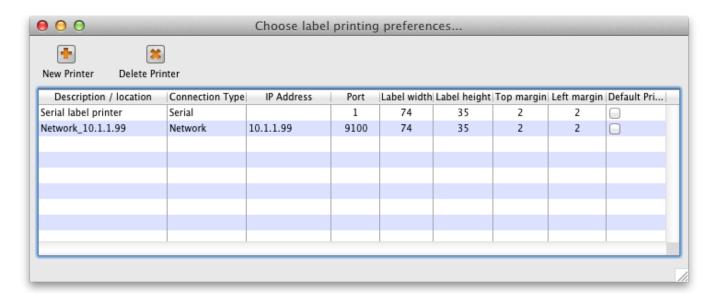

#### Changing your default printer

The default printer is stored for each **client computer** - so each computer can be set to print to a different default printer. When you alter this setting, you are only altering it for the computer you are working at

To change the default printer, simply click the checkbox in the right-hand **Default Printer** column on the row of the printer you wish to use.

# **Adding a Printer**

• click the **New Printer** button

## **Editing a Printer**

Double-click the printer in the list.