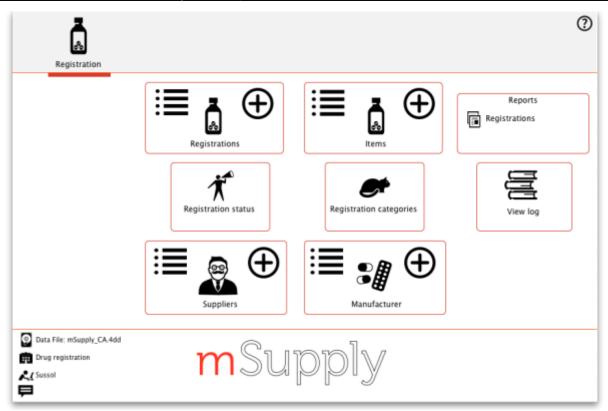

## Using the Registration module

The Registration module has its own Navigator. If mSupply doesn't start in Registration mode when you log in you may switch to it by choosing *File > Switch...* and selecting Registration:

You will then be presented with the Navigator for Registration: