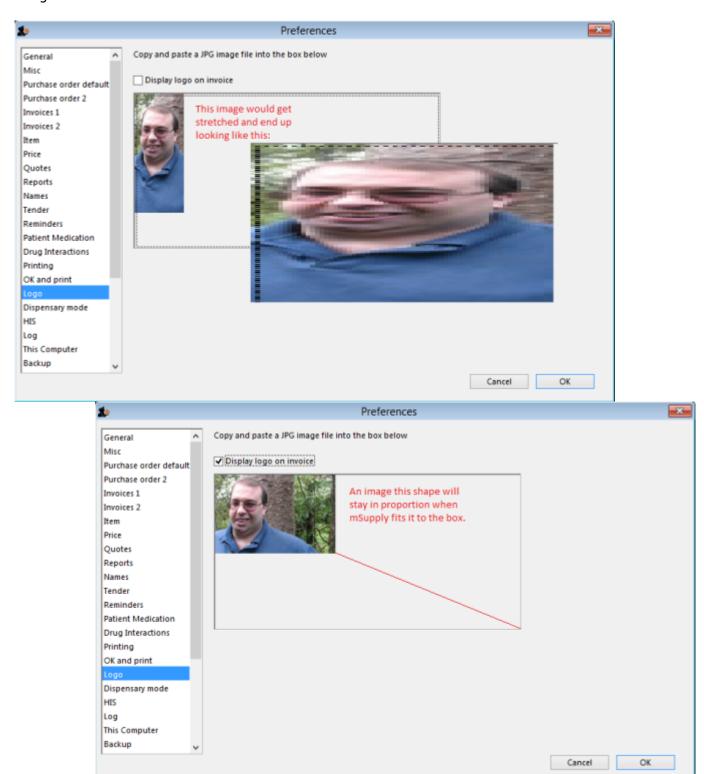

## **Entering a new Logo**

Select File>Preferences. On the left hand side choose Logo.

If you want this logo to be printed on invoices then tick the box.

Copy your image onto your clipboard (control+c) and paste into the area provided (control+v). Be careful to use an image of the aspect ratio 16:10 (16 wide to 10 high) as mSupply will stretch the image to fill the available area.