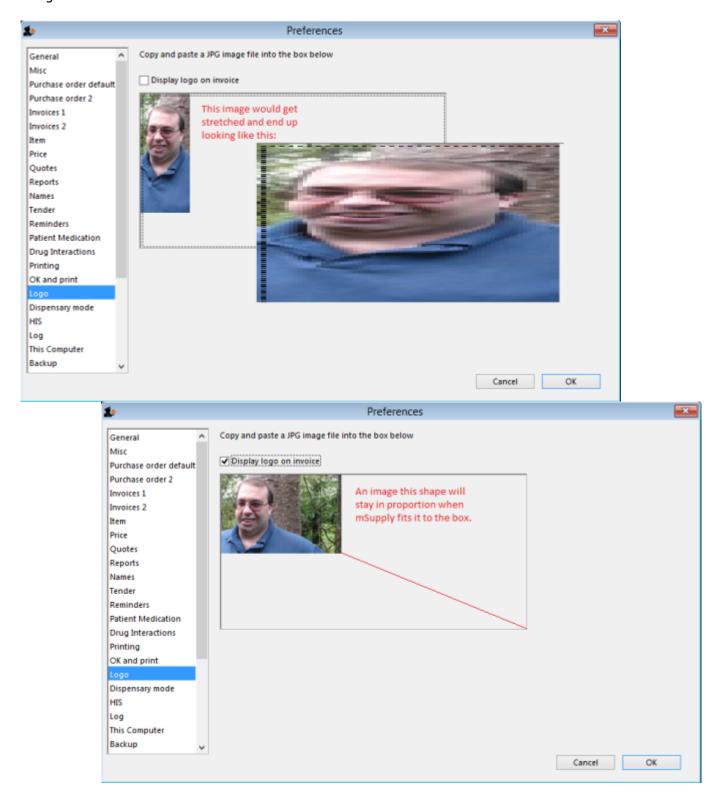

## **Entering a new Logo**

Select *File>Preferences*. On the left hand side choose *Logo*.

If you want this logo to be printed on invoices then tick the box.

Copy your image onto your clipboard (control+c) and paste into the area provided (control+v). Be careful to use an image of the aspect ratio 16:10 (16 wide to 10 high) as mSupply will stretch the image to fill the available area.