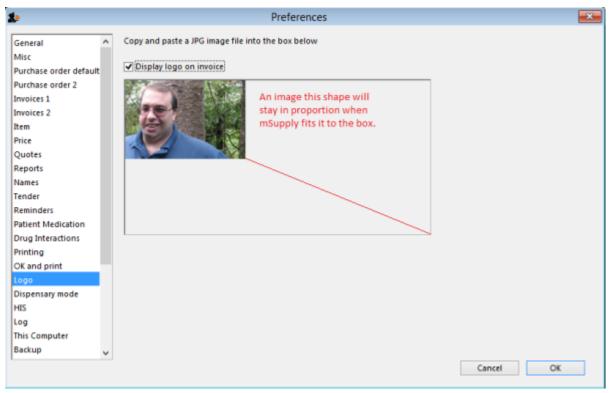

## Entering a new Logo

Select *File>Preferences*. On the left hand side choose *Logo*.

If you want this logo to be printed on invoices then tick the box.

Copy your image onto your clipboard (control+c) and paste into the area provided (control+v). Be careful to use an image of the aspect ratio 16:10 (16 wide to 10 high) as mSupply will stretch the image to fill the available area.