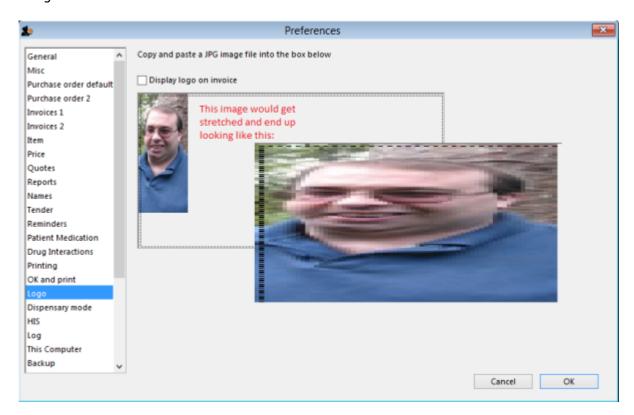

## **Entering a new Logo**

Select *File>Preferences*. On the left hand side choose *Logo*.

If you want this logo to be printed on invoices then tick the box.

Copy your image onto your clipboard (control+c) and paste into the area provided (control+v). Be careful to use an image of the aspect ratio 16:10 (16 wide to 10 high) as mSupply will stretch the image to fill the available area.