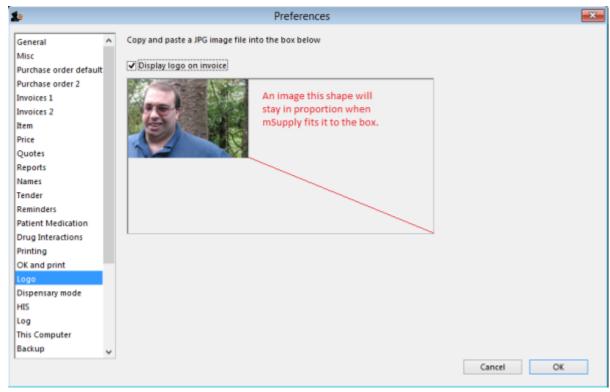

## **Entering a new Logo**

Select *File>Preferences*. On the left hand side choose *Logo*.

If you want this logo to be printed on invoices then tick the box.

Copy your image onto your clipboard (control+c) and paste into the area provided (control+v). Be careful to use an image of the aspect ratio 16:10 (16 wide to 10 high) as mSupply will stretch the image to fill the available area.