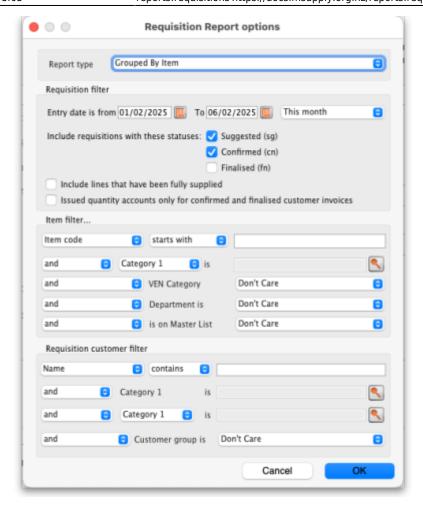

You can access the reports from the *Reports > Requisitions* menu option of by clicking on the *Requisitions* option on the Reports tab of the navigator:

Whichever way you choose, the requisition report options filter is displayed:

Use the **Report type** drop down list to select which type of report you would like: Grouped by item or grouped by customer.

The **Requisition filter** settings enable you to select which requisitions you want to include in the reports, based on their entry date (this month so far is set by default but note the quick date selection drop down list and the date pickers to enable quick selection of reporting dates) or status.

If you leave the **Include lines that have been fully supplied** checkbox unchecked, the report will only include lines where not all the stock requested has been sent to the customer i.e. outstanding requisition lines only. If you check the checkbox, all requisition lines will be included in the report.

The **Item filter** section allows you to select which items will appear in the report (only requisition lines for items matching these filters will be included in the report. If you don't set any of these, there will be no filtering by item.

Finally, the **Requisition customer filter** section allows you to select the customers whose requisitions will be included in the report. If you don't set anything in this section, requisitions for all customers will be included in the report.