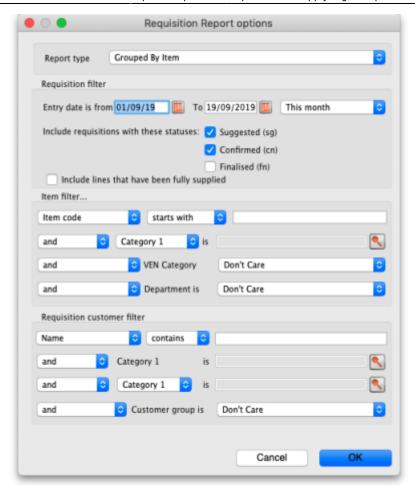

You can access the reports from the *Reports > Requisitions* menu option of by clicking on the *Requisitions* option on the Reports tab of the navigator:

Whichever way you choose, the requisition report options filter is displayed:

Use the **Report type** drop down list to select which type of report you would like: Grouped by item or grouped by customer.

The **Requisition filter** settings enable you to select which requisitions you want to include in the reports, based on their entry date (this month so far is set by default but note the quick date selection drop down list and the date pickers to enable quick selection of reporting dates) or status.

If you leave the **Include lines that have been fully supplied** checkbox unchecked, the report will only include lines where not all the stock requested has been sent to the customer i.e. outstanding requisition lines only. If you check the checkbox, all requisition lines will be included in the report.

The **Item filter** section allows you to select which items will appear in the report (only requisition lines for items matching these filters will be included in the report. If you don't set any of these, there will be no filtering by item.

Finally, the **Requisition customer filter** section allows you to select the customers whose requisitions will be included in the report. If you don't set anything in this section, requisitions for all customers will be included in the report.