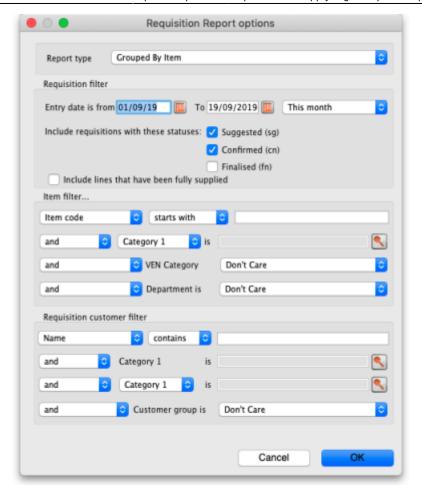

You can access the reports from the *Reports > Requisitions* menu option of by clicking on the *Requisitions* option on the Reports tab of the navigator:

Whichever way you choose, the requisition report options filter is displayed:

Use the **Report type** drop down list to select which type of report you would like: Grouped by item or grouped by customer.

The **Requisition filter** settings enable you to select which requisitions you want to include in the reports, based on their entry date (this month so far is set by default but note the quick date selection drop down list and the date pickers to enable quick selection of reporting dates) or status.

If you leave the **Include lines that have been fully supplied** checkbox unchecked, the report will only include lines where not all the stock requested has been sent to the customer i.e. outstanding requisition lines only. If you check the checkbox, all requisition lines will be included in the report.

The **Item filter** section allows you to select which items will appear in the report (only requisition lines for items matching these filters will be included in the report. If you don't set any of these, there will be no filtering by item.

Finally, the **Requisition customer filter** section allows you to select the customers whose requisitions will be included in the report. If you don't set anything in this section, requisitions for all customers will be included in the report.