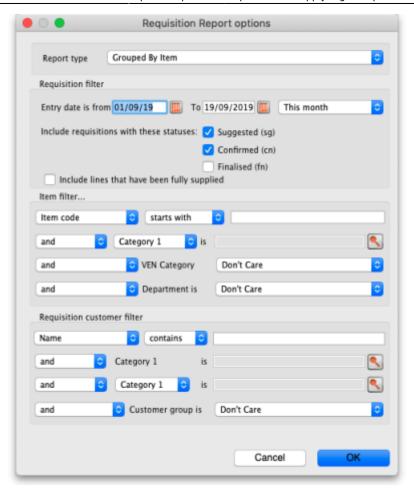

Use the **Report type** drop down list to select which type of report you would like: *Grouped by item, Grouped by Item (Pivot table/Excel friendly)* or *Grouped by customer*.

Grouped by item and Grouped by Item (Pivot table/Excel friendly) reports have the same contents, they are just formatted slightly differently. The Grouped by Item (Pivot table/Excel friendly) format is made to be immediately usable as a pivot table in Excel; a blank row between the column headers and the data, no gaps in the data and no total rows (see screenshots below).

The **Requisition filter** settings enable you to select which requisitions you want to include in the reports, based on their entry date (this month so far is set by default but note the quick date selection drop down list and the date pickers to enable quick selection of reporting dates) or status.

If you leave the **Include lines that have been fully supplied** checkbox unchecked, the report will only include lines where not all the stock requested has been sent to the customer i.e. outstanding requisition lines only. If you check the checkbox, all requisition lines will be included in the report.

The **Item filter** section allows you to select which items will appear in the report (only requisition lines for items matching these filters will be included in the report. If you don't set any of these, there will be no filtering by item.

Finally, the **Requisition customer filter** section allows you to select the customers whose requisitions will be included in the report. If you don't set anything in this section, requisitions for all customers will be included in the report.