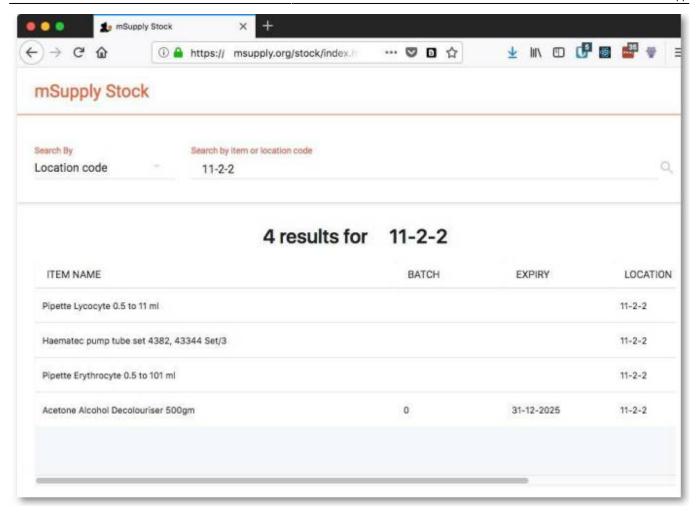

And this is an example of a search by stock location code:

https://docs.msupply.org.nz/ Printed on 2024/05/17 22:58

2024/05/17 22:58 3/3 19.08. Stock web app

Previous: mSupply mobile API Next: Miscellaneous topics