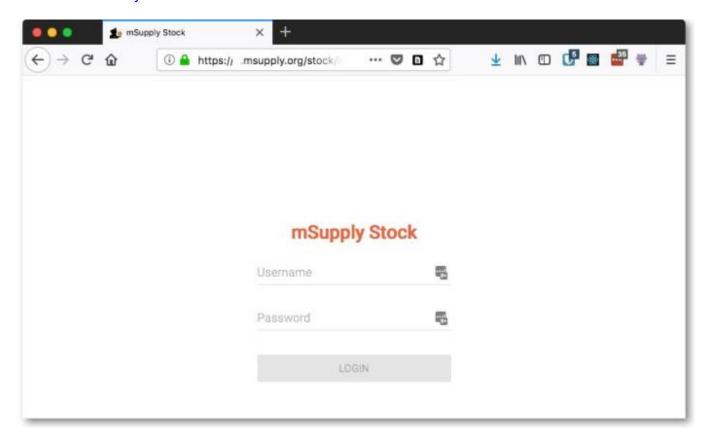

## This is the screen you will see:

Type in your normal mSupply username and you normal mSupply password and click on the **Login** button to move to the search screen:

You can either search by item name or stock location code - select "Location code" instead of "Item name" in the screenshot above to search by location code. mSupply will search for stock belonging to items with names or in locations with codes that **begin with** what you type in the "Search by item or location code" field shown in the screenshot. When you have entered the text to search for, click on the magnifying glass icon to make the search. The results are displayed below the search filter, as shown in this screenshot: