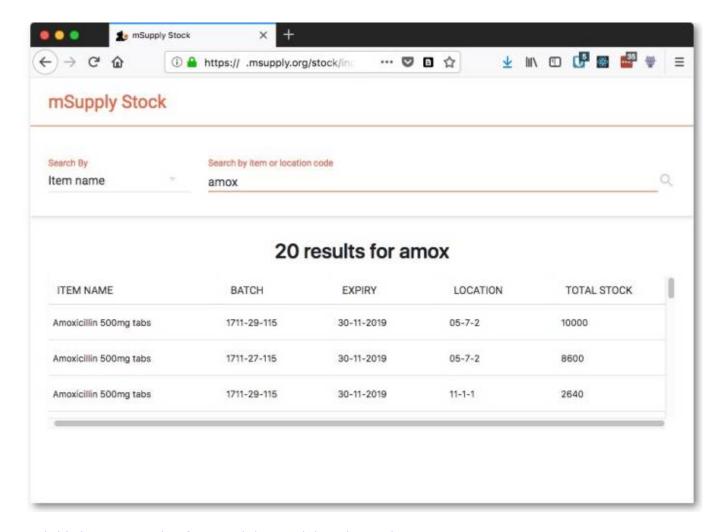

## This is the screen you will see:

Type in your normal mSupply username and you normal mSupply password and click on the **Login** button to move to the search screen:

You can either search by item name or stock location code - select "Location code" instead of "Item name" in the screenshot above to search by location code. mSupply will search for stock belonging to items with names or in locations with codes that **begin with** what you type in the "Search by item or location code" field shown in the screenshot. When you have entered the text to search for, click on the magnifying glass icon to make the search. The results are displayed below the search filter, as shown in this screenshot: