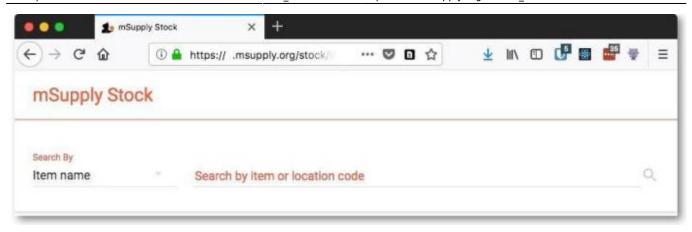

## This is the screen you will see:

Type in your normal mSupply username and you normal mSupply password and click on the **Login** button to move to the search screen:

You can either search by item name or stock location code - select "Location code" instead of "Item name" in the screenshot above to search by location code. mSupply will search for stock belonging to items with names or in locations with codes that **begin with** what you type in the "Search by item or location code" field shown in the screenshot. When you have entered the text to search for, click on the magnifying glass icon to make the search. The results are displayed below the search filter, as shown in this screenshot: