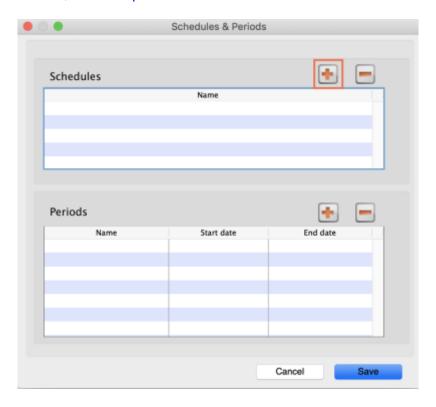

## Adding schedules and periods

1. In the menu bar, click **Special** then **Periods...** 

Last update: 2019/10/28 20:23

2. To create a new schedule, click the plus icon next to **Schedules**.

3. Name the schedule and click **Save**.

4. To add periods within a schedule, highlight the schedule and click the plus icon next to **Periods**.

5. Name the period, enter its start and end dates, then click **Save**. You can type dates in the boxes or click the icon to select dates from the calendar.