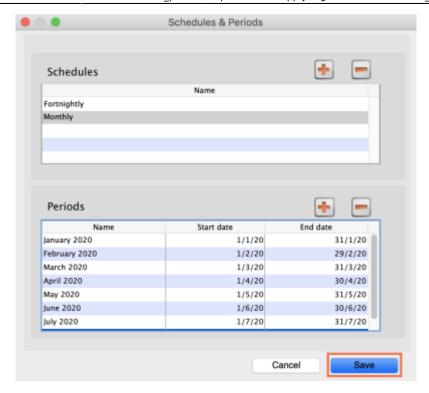

## Adding schedules and periods

1. In the menu bar, click **Special** then **Periods...** 

Last update: 2019/10/28 20:23

2. To create a new schedule, click the plus icon next to **Schedules**.

3. Name the schedule and click **Save**.

4. To add periods within a schedule, highlight the schedule and click the plus icon next to **Periods**.

5. Name the period, enter its start and end dates, then click **Save**. You can type dates in the boxes or click the icon to select dates from the calendar.

- 6. Keep adding all the periods within the schedule. If necessary, you can edit a period by double clicking on it.
- 7. When you are finished, click **Save**.

Once a schedule has been saved, it CANNOT be edited.

Check closely before clicking the final **Save** button!

Previous: 21.03. mSupply client / server installation part 3 | | Next: 21.05. Web browser access via TSPlus