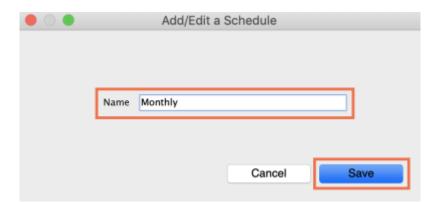

## Adding schedules and periods

1. In the menu bar, click **Special** then **Periods...** 

Last update: 2019/10/28 20:23

2. To create a new schedule, click the plus icon next to **Schedules**.

3. Name the schedule and click **Save**.