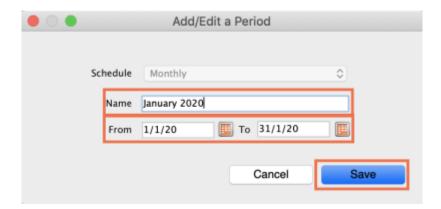

4. To add periods within a schedule, highlight the schedule and click the plus icon next to **Periods**.

5. Name the period, enter its start and end dates, then click **Save**. You can type dates in the boxes or click the icon to select dates from the calendar.

- 6. Keep adding all the periods within the schedule. If necessary, you can edit a period by double clicking on it.
- 7. When you are finished, click **Save**.

Once a schedule has been saved, it CANNOT be edited.