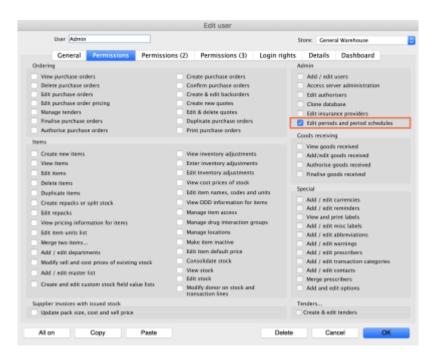

## Permission to add/edit schedules and periods

Schedules and periods can only be added and edited on the **central server**. Permission must be switched on for a user to perform this function.

- 1. Go to **Admin > Edit Users >** double click the user to be edited **> Permissions**.
- 2. In the Admin section, check the **Edit periods and period schedules** box.
- 3. Click **OK**.