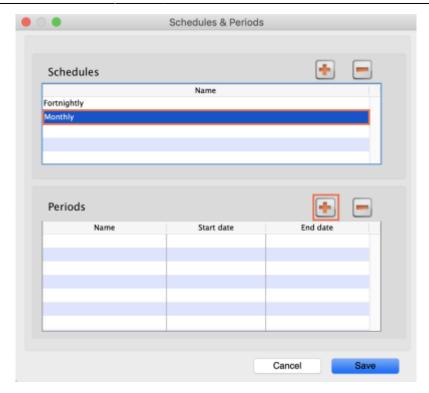

4. To add periods within a schedule, highlight the schedule and click the plus icon next to **Periods**.

5. Name the period, enter its start and end dates, then click **Save**. You can type dates in the boxes or click the icon to select dates from the calendar.