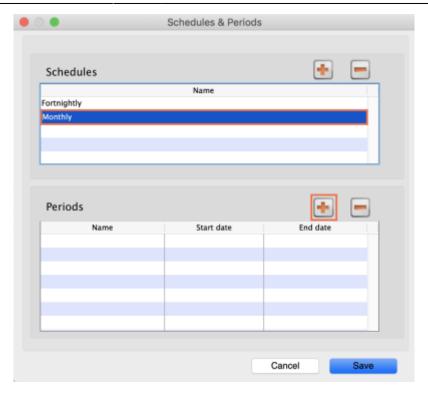

## Adding schedules and periods

1. In the menu bar, click **Special** then **Periods...** 

Last update: 2019/10/28 20:24

2. To create a new schedule, click the plus icon next to **Schedules**.

3. Name the schedule and click **Save**.

4. To add periods within a schedule, highlight the schedule and click the plus icon next to **Periods**.

5. Name the period, enter its start and end dates, then click **Save**. You can type dates in the boxes or click the icon to select dates from the calendar.

- 6. Keep adding all the periods within the schedule. If necessary, you can edit a period by double clicking on it.
- 7. When you are finished, click **Save**.

Once a schedule has been saved, it CANNOT be edited.