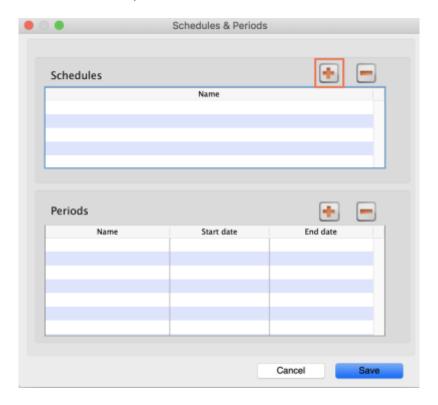

## Adding schedules and periods

1. In the menu bar, click **Special** then **Periods...** 

Last update: 2019/10/28 20:24

2. To create a new schedule, click the plus icon next to **Schedules**.

3. Name the schedule and click **Save**.