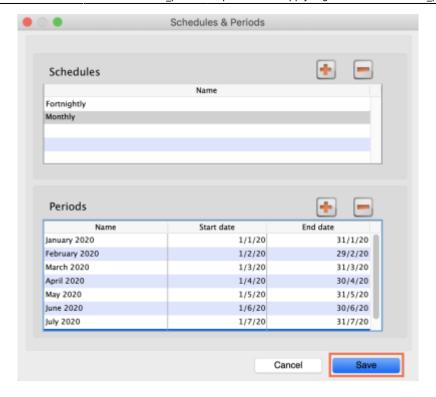

- 6. Keep adding all the periods within the schedule. If necessary, you can edit a period by double clicking on it.
- 7. When you are finished, click **Save**.

Once a schedule has been saved, it CANNOT be edited.

Check closely before clicking the final **Save** button!

Previous: 21.03. mSupply client / server installation part 3 | | Next: 21.05. Web browser access via TSPlus