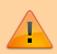

## Permission to add/edit schedules and periods

Schedules and periods can only be added and edited on the **central server**. Permission must be switched on for a user to perform this function.

- 1. Go to **Admin > Edit Users >** double click the user to be edited **> Permissions**.
- 2. In the Admin section, check the **Edit periods and period schedules** box.
- 3. Click **OK**.