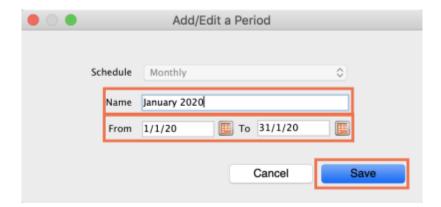

4. To add periods within a schedule, highlight the schedule and click the plus icon next to **Periods**.

5. Name the period, enter its start and end dates, then click **Save**. You can type dates in the boxes or click the icon to select dates from the calendar.