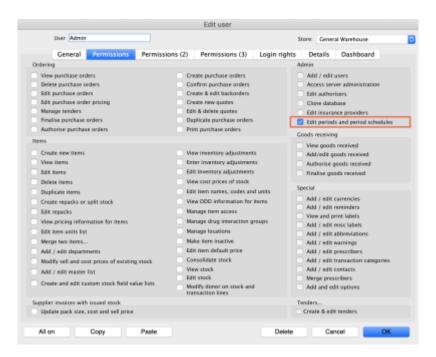

## Adding schedules and periods

1. In the menu bar, click **Special** then **Periods...** 

Last update: 2019/10/28 20:24

2. To create a new schedule, click the plus icon next to **Schedules**.

3. Name the schedule and click **Save**.