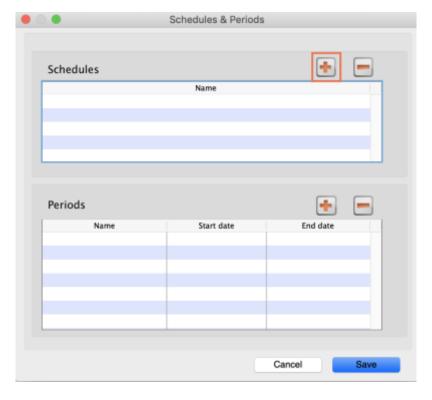

## **Adding schedules and periods**

- 1. In the menu bar, click **Special** then **Periods...**
- 2. To create a new schedule, click the plus icon next to **Schedules**.

3. Name the schedule and click **Save**.

4. To add periods within a schedule, highlight the schedule and click the plus icon next to **Periods**.

5. Name the period, enter its start and end dates, then click **Save**. You can type dates in the boxes or click the icon to select dates from the calendar.