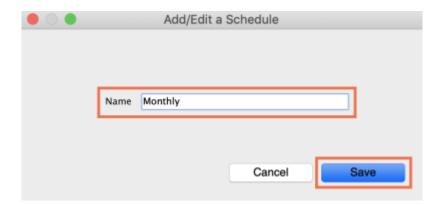

## **Adding schedules and periods**

- 1. In the menu bar, click **Special** then **Periods...**
- 2. To create a new schedule, click the plus icon next to **Schedules**.

3. Name the schedule and click **Save**.