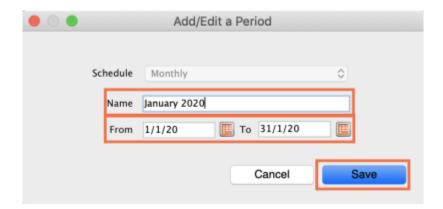

4. To add periods within a schedule, highlight the schedule and click the plus icon next to **Periods**.

5. Name the period, enter its start and end dates, then click **Save**. You can type dates in the boxes or click the icon to select dates from the calendar.

- 6. Keep adding all the periods within the schedule. If necessary, you can edit a period by double clicking on it.
- 7. When you are finished, click **Save**.

Once a schedule has been saved, it CANNOT be edited.