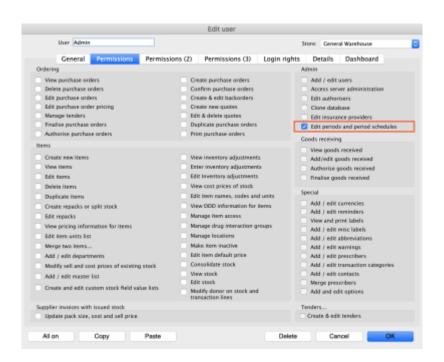

### Permission to add/edit schedules and periods

Schedules and periods must be added on the **central server** and will then sync to other sites. Permission must be switched on for a user to add/edit schedules and periods.

- 1. Go to **Admin > Edit Users >** double click the user to be edited **> Permissions**.
- 2. In the Admin section, check the **Edit periods and period schedules** box.
- 3. Click OK.