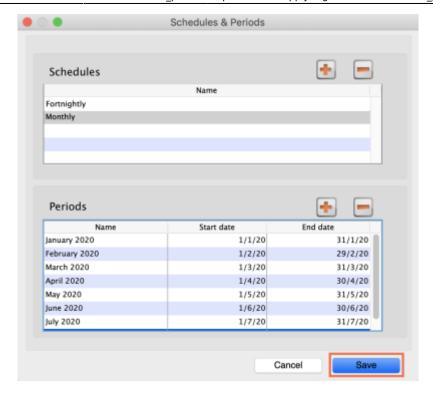

## **Adding schedules and periods**

- 1. In the menu bar, click **Special** then **Periods...**
- 2. To create a new schedule, click the plus icon next to **Schedules**.

3. Name the schedule and click **Save**.

4. To add periods within a schedule, highlight the schedule and click the plus icon next to **Periods**.

5. Name the period, enter its start and end dates, then click **Save**. You can type dates in the boxes or click the icon to select dates from the calendar.

- 6. Keep adding all the periods within the schedule. If necessary, you can edit a period by double clicking on it.
- 7. When you are finished, click **Save**.

Once a schedule has been saved, it CANNOT be edited.