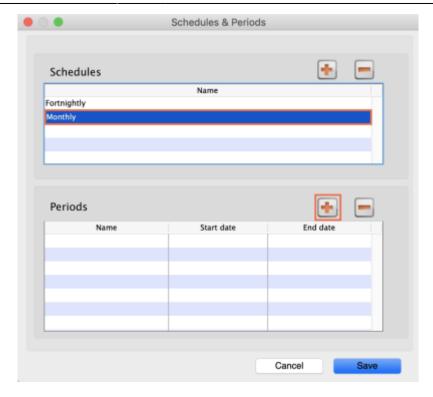

4. To add periods within a schedule, highlight the schedule and click the plus icon next to **Periods**.

5. Name the period, enter its start and end dates, then click **Save**. You can type dates in the boxes or click the icon to select dates from the calendar.