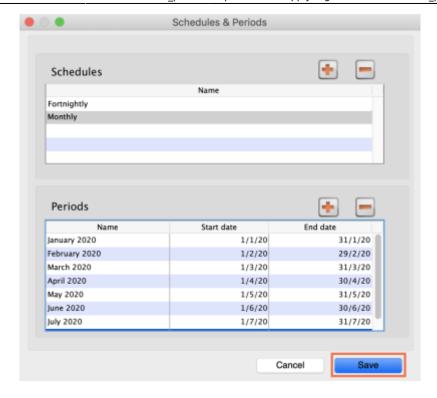

### **Adding schedules and periods**

- 1. In the menu bar, click **Special** then **Periods...**
- 2. To create a new schedule, click the plus icon next to **Schedules**.

3. Name the schedule and click **Save**.

- 6. Keep adding all the periods within the schedule. If necessary, you can edit a period by double clicking on it.
- 7. When you are finished, click **Save**.

Once a schedule has been saved, it CANNOT be edited.