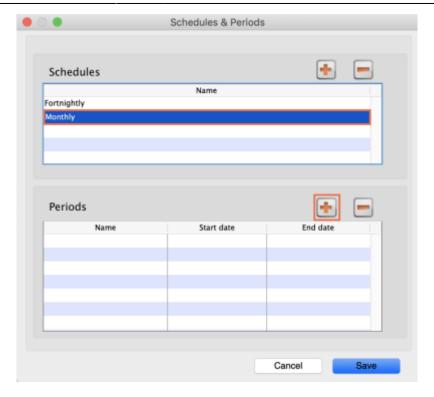

4. To add periods within a schedule, highlight the schedule and click the plus icon next to **Periods**.

5. Name the period, enter its start and end dates, then click **Save**. You can type dates in the boxes or click the icon to select dates from the calendar.