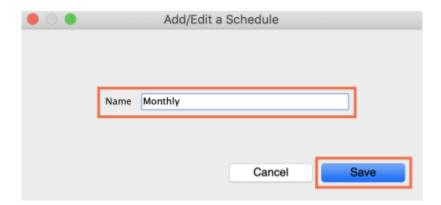

### **Adding schedules and periods**

- 1. In the menu bar, click **Special** then **Periods...**
- 2. To create a new schedule, click the plus icon next to **Schedules**.

3. Name the schedule and click **Save**.