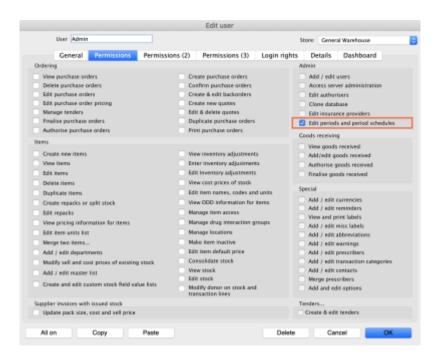

## Permission to add/edit schedules and periods

Schedules and periods must be added on the **central server** and will then sync to other sites. Permission must be switched on for a user to add/edit schedules and periods.

- 1. Go to **Admin > Edit Users >** double click the user to be edited **> Permissions**.
- 2. In the Admin section, check the **Edit periods and period schedules** box.
- 3. Click OK.