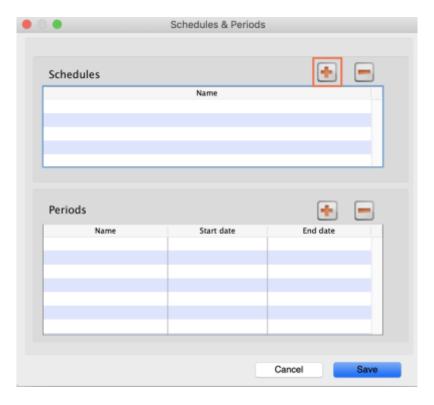

### **Adding schedules and periods**

- 1. In the menu bar, click **Special** then **Periods...**
- 2. To create a new schedule, click the plus icon next to **Schedules**.

3. Name the schedule and click **Save**.