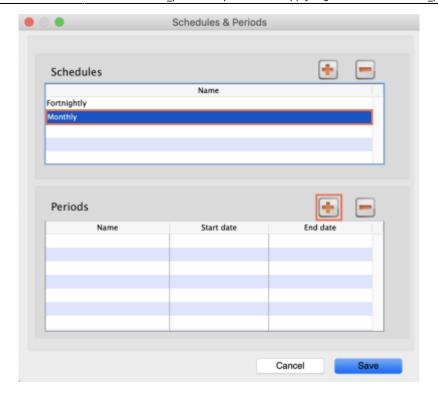

2025/08/12 22:49 3/5 25.04. Schedules and periods

3. Name the schedule and click **Save**.

4. To add periods within a schedule, highlight the schedule and click the plus icon next to **Periods**.

5. Name the period, enter its start and end dates, then click **Save**. You can type dates in the boxes or click the icon to select dates from the calendar.