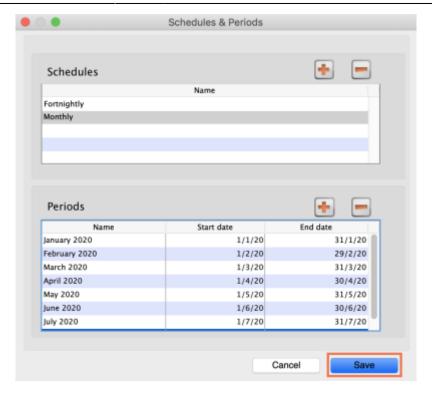

### Adding schedules and periods

- 1. In the menu bar, click **Special** then **Periods...**
- 2. To create a new schedule, click the plus icon next to **Schedules**.

https://docs.msupply.org.nz/ Printed on 2025/08/12 22:49

2025/08/12 22:49 3/5 25.04. Schedules and periods

3. Name the schedule and click **Save**.

4. To add periods within a schedule, highlight the schedule and click the plus icon next to **Periods**.

5. Name the period, enter its start and end dates, then click **Save**. You can type dates in the boxes or click the icon to select dates from the calendar.

- 6. Keep adding all the periods within the schedule. If necessary, you can edit a period by double clicking on it.
- 7. When you are finished, click **Save**.

Once a schedule has been saved, it CANNOT be edited.