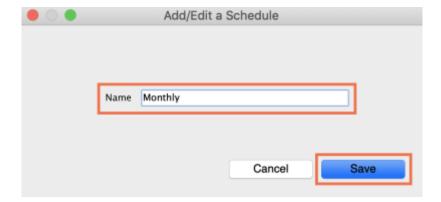

2025/08/12 22:49 3/5 25.04. Schedules and periods

3. Name the schedule and click **Save**.

4. To add periods within a schedule, highlight the schedule and click the plus icon next to **Periods**.

5. Name the period, enter its start and end dates, then click **Save**. You can type dates in the boxes or click the icon to select dates from the calendar.