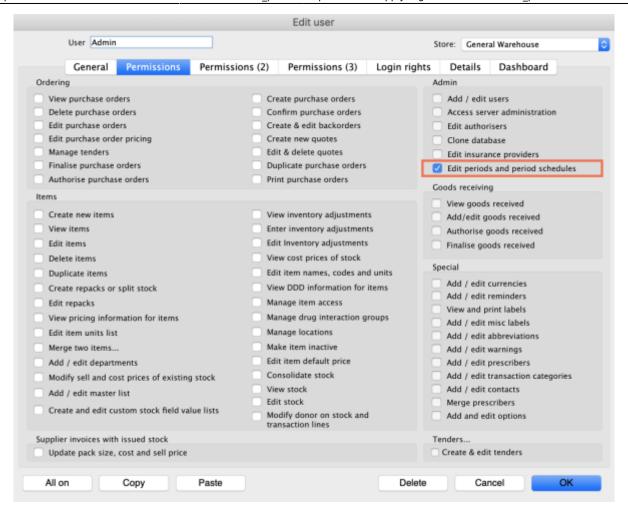

- 1. Go to **Admin > Edit Users >** double click the user to be edited **> Permissions**.
- 2. In the Admin section, check the **Edit periods and period schedules** box.
- 3. Click **OK**.