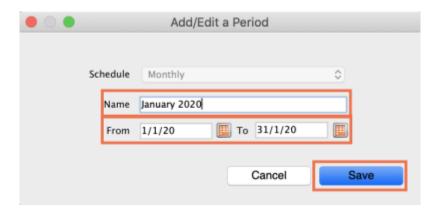

2025/08/12 22:49 3/5 25.04. Schedules and periods

3. Name the schedule and click **Save**.

4. To add periods within a schedule, highlight the schedule and click the plus icon next to **Periods**.

5. Name the period, enter its start and end dates, then click **Save**. You can type dates in the boxes or click the icon to select dates from the calendar.