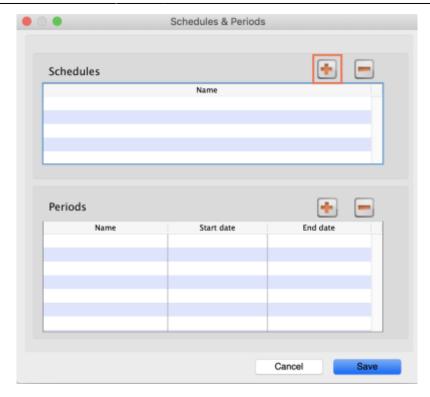

### Adding schedules and periods

- 1. In the menu bar, click **Special** then **Periods...**
- 2. To create a new schedule, click the plus icon next to **Schedules**.

https://docs.msupply.org.nz/ Printed on 2025/08/12 22:49