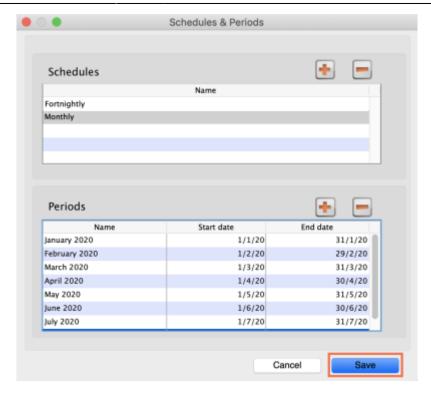

## Adding schedules and periods

- 1. In the menu bar, click **Special** then **Periods...**
- 2. To create a new schedule, click the plus icon next to **Schedules**.

https://docs.msupply.org.nz/ Printed on 2025/08/12 22:53

2025/08/12 22:53 3/5 25.04. Schedules and periods

3. Name the schedule and click **Save**.

4. To add periods within a schedule, highlight the schedule and click the plus icon next to **Periods**.

5. Name the period, enter its start and end dates, then click **Save**. You can type dates in the boxes or click the icon to select dates from the calendar.

- 6. Keep adding all the periods within the schedule. If necessary, you can edit a period by double clicking on it.
- 7. When you are finished, click **Save**.

Once a schedule has been saved, it CANNOT be edited.