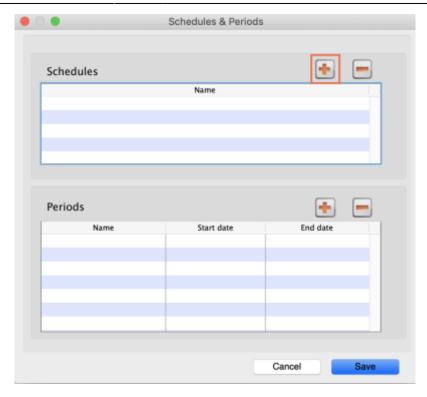

## Adding schedules and periods

- 1. In the menu bar, click **Special** then **Periods...**
- 2. To create a new schedule, click the plus icon next to **Schedules**.

https://docs.msupply.org.nz/ Printed on 2025/08/12 22:53

2025/08/12 22:53 3/5 25.04. Schedules and periods

3. Name the schedule and click **Save**.

4. To add periods within a schedule, highlight the schedule and click the plus icon next to **Periods**.

5. Name the period, enter its start and end dates, then click **Save**. You can type dates in the boxes or click the icon to select dates from the calendar.