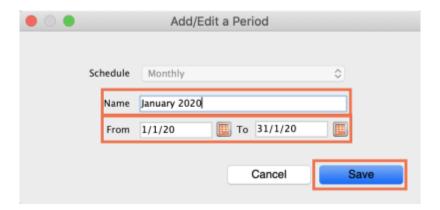

2025/08/12 22:53 3/5 25.04. Schedules and periods

3. Name the schedule and click **Save**.

4. To add periods within a schedule, highlight the schedule and click the plus icon next to **Periods**.

5. Name the period, enter its start and end dates, then click **Save**. You can type dates in the boxes or click the icon to select dates from the calendar.