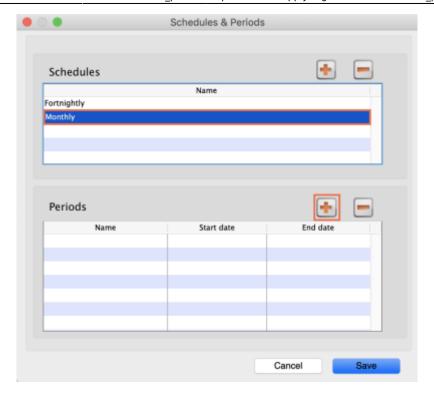

2025/08/12 22:53 3/5 25.04. Schedules and periods

3. Name the schedule and click **Save**.

4. To add periods within a schedule, highlight the schedule and click the plus icon next to **Periods**.

5. Name the period, enter its start and end dates, then click **Save**. You can type dates in the boxes or click the icon to select dates from the calendar.

- 6. Keep adding all the periods within the schedule. If necessary, you can edit a period by double clicking on it.
- 7. When you are finished, click **Save**.

Once a schedule has been saved, it CANNOT be edited.