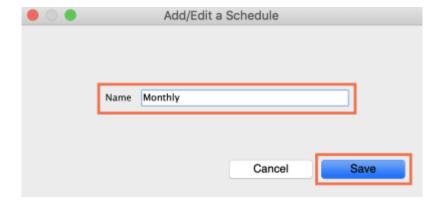

2025/08/12 22:53 3/5 25.04. Schedules and periods

3. Name the schedule and click **Save**.

4. To add periods within a schedule, highlight the schedule and click the plus icon next to **Periods**.

5. Name the period, enter its start and end dates, then click **Save**. You can type dates in the boxes or click the icon to select dates from the calendar.