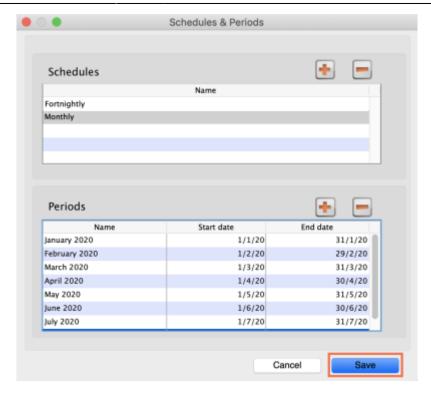

## Adding schedules and periods

- 1. In the menu bar, click **Special** then **Periods...**
- 2. To create a new schedule, click the plus icon next to **Schedules**.

https://docs.msupply.org.nz/ Printed on 2025/08/12 22:39

- 6. Keep adding all the periods within the schedule. If necessary, you can edit a period by double clicking on it.
- 7. When you are finished, click **Save**.

Once a schedule has been saved, it CANNOT be edited.