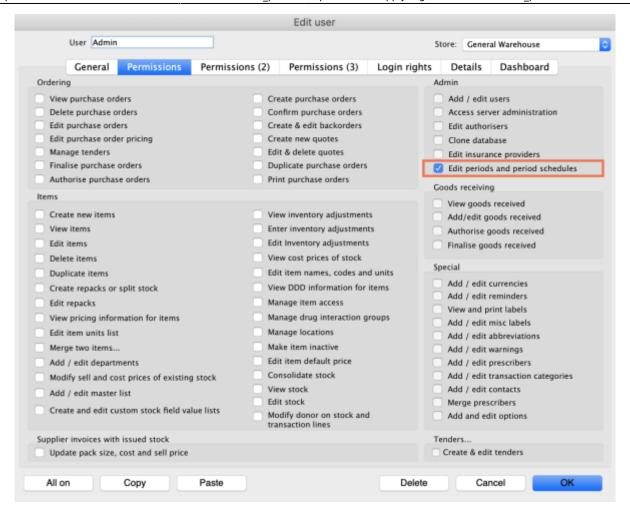

# Permission to add/edit schedules and periods

In a sync system, schedules and periods must be added on the **central server** and will then sync to other sites. Permission must be switched on for a user to add/edit schedules and periods.

- 1. Go to **Admin > Edit Users >** double click the user to be edited **> Permissions**.
- 2. In the Admin section, check the **Edit periods and period schedules** box.
- 3. Click **OK**.