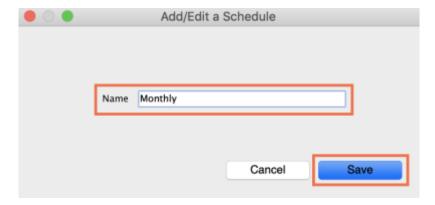

2025/08/12 22:39 3/5 25.04. Schedules and periods

3. Name the schedule and click **Save**.

4. To add periods within a schedule, highlight the schedule and click the plus icon next to **Periods**.

5. Name the period, enter its start and end dates, then click **Save**. You can type dates in the boxes or click the icon to select dates from the calendar.