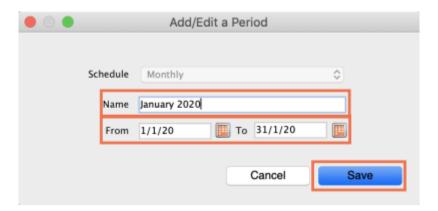

2025/08/12 22:39 3/5 25.04. Schedules and periods

3. Name the schedule and click **Save**.

4. To add periods within a schedule, highlight the schedule and click the plus icon next to **Periods**.

5. Name the period, enter its start and end dates, then click **Save**. You can type dates in the boxes or click the icon to select dates from the calendar.