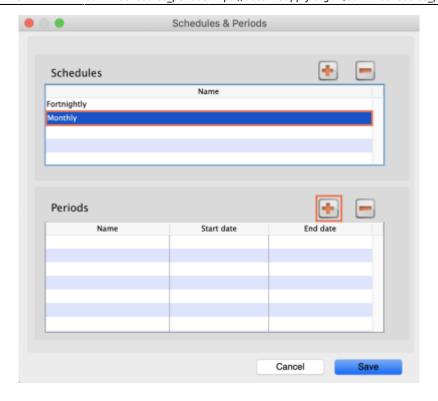

2025/08/12 22:39 3/5 25.04. Schedules and periods

3. Name the schedule and click **Save**.

4. To add periods within a schedule, highlight the schedule and click the plus icon next to **Periods**.

5. Name the period, enter its start and end dates, then click **Save**. You can type dates in the boxes or click the icon to select dates from the calendar.

- 6. Keep adding all the periods within the schedule. If necessary, you can edit a period by double clicking on it.
- 7. When you are finished, click **Save**.

Once a schedule has been saved, it CANNOT be edited.