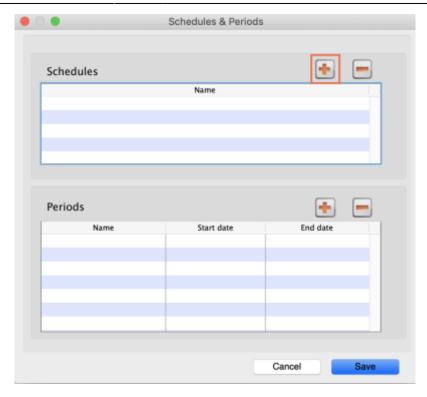

## Adding schedules and periods

- 1. In the menu bar, click **Special** then **Periods...**
- 2. To create a new schedule, click the plus icon next to **Schedules**.

https://docs.msupply.org.nz/ Printed on 2025/08/12 22:39

2025/08/12 22:39 3/5 25.04. Schedules and periods

3. Name the schedule and click **Save**.

4. To add periods within a schedule, highlight the schedule and click the plus icon next to **Periods**.

5. Name the period, enter its start and end dates, then click **Save**. You can type dates in the boxes or click the icon to select dates from the calendar.