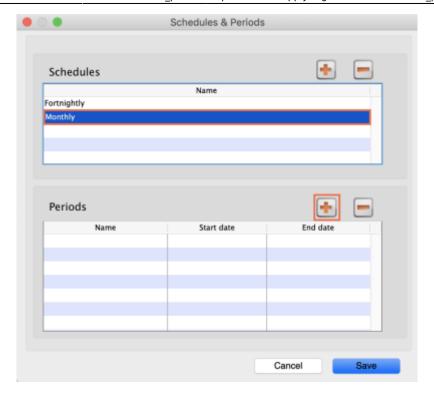

2025/08/12 22:34 3/5 25.04. Schedules and periods

3. Name the schedule and click **Save**.

4. To add periods within a schedule, highlight the schedule and click the plus icon next to **Periods**.

5. Name the period, enter its start and end dates, then click **Save**. You can type dates in the boxes or click the icon to select dates from the calendar.

- 6. Keep adding all the periods within the schedule. If necessary, you can edit a period by double clicking on it.
- 7. When you are finished, click **Save**.

Once a schedule has been saved, it CANNOT be edited.