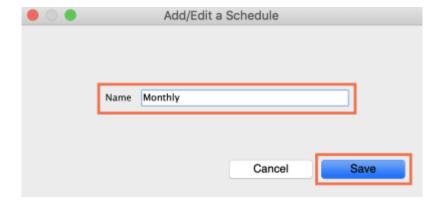

2025/08/12 22:34 3/5 25.04. Schedules and periods

3. Name the schedule and click **Save**.

4. To add periods within a schedule, highlight the schedule and click the plus icon next to **Periods**.

5. Name the period, enter its start and end dates, then click **Save**. You can type dates in the boxes or click the icon to select dates from the calendar.