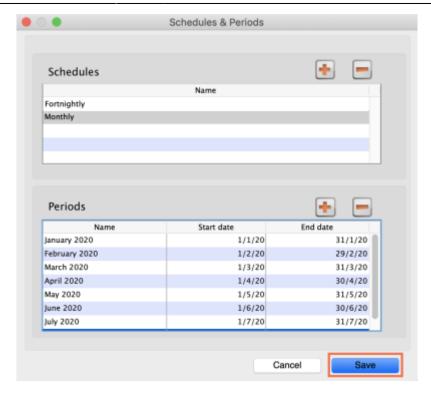

## Adding schedules and periods

- 1. In the menu bar, click **Special** then **Periods...**
- 2. To create a new schedule, click the plus icon next to **Schedules**.

https://docs.msupply.org.nz/ Printed on 2025/08/12 22:34

- 6. Keep adding all the periods within the schedule. If necessary, you can edit a period by double clicking on it.
- 7. When you are finished, click **Save**.

Once a schedule has been saved, it CANNOT be edited.