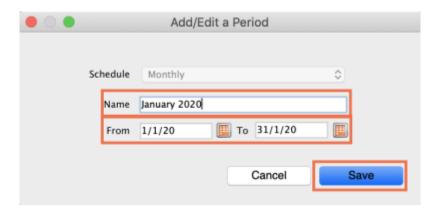

2025/08/12 22:34 3/5 25.04. Schedules and periods

3. Name the schedule and click **Save**.

4. To add periods within a schedule, highlight the schedule and click the plus icon next to **Periods**.

5. Name the period, enter its start and end dates, then click **Save**. You can type dates in the boxes or click the icon to select dates from the calendar.