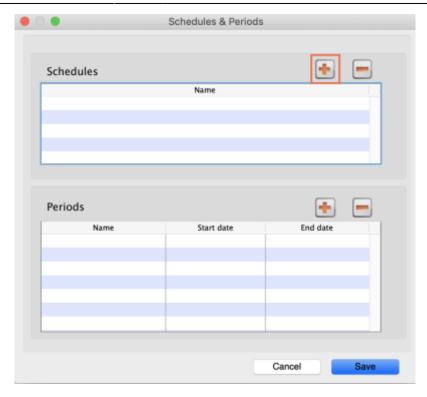

## Adding schedules and periods

- 1. In the menu bar, click **Special** then **Periods...**
- 2. To create a new schedule, click the plus icon next to **Schedules**.

https://docs.msupply.org.nz/ Printed on 2025/08/12 22:34

2025/08/12 22:34 3/5 25.04. Schedules and periods

3. Name the schedule and click **Save**.

4. To add periods within a schedule, highlight the schedule and click the plus icon next to **Periods**.

5. Name the period, enter its start and end dates, then click **Save**. You can type dates in the boxes or click the icon to select dates from the calendar.