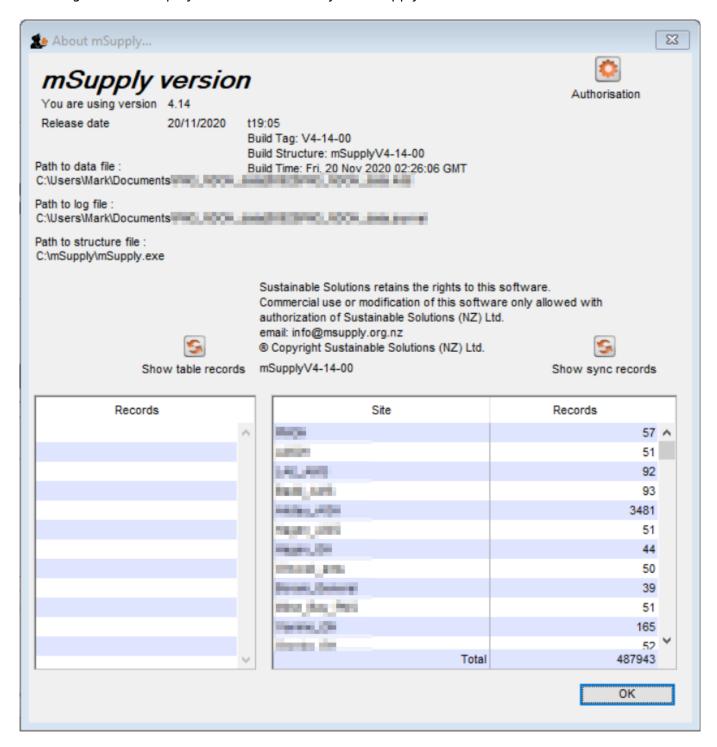

# **Help > About mSupply**

Choosing this item displays information about your mSupply installation.

#### **Authorisation**

The Authorisation button is provided largely for our support team to assist with resolving any issues.

You can safely ignore it.

#### Show table records

Clicking this button will result in a list of the number of records in each of the data 'tables' in your mSupply system. This is only generally of technical interest. You can safely ignore it.

### **Show sync records**

Clicking this button will result in a list of the number of outstanding 'sync-out' records, broken down by sync site. These are records of data that have been queued up for the site, but have not yet been sent for any number of reasons (no internet connection, site device is powered down, site credentials are not correct, etc.). This list is not dynamic, in that you will not see the numbers count down as the records are synced out. The numbers are generated each time the button is clicked, and remain static.