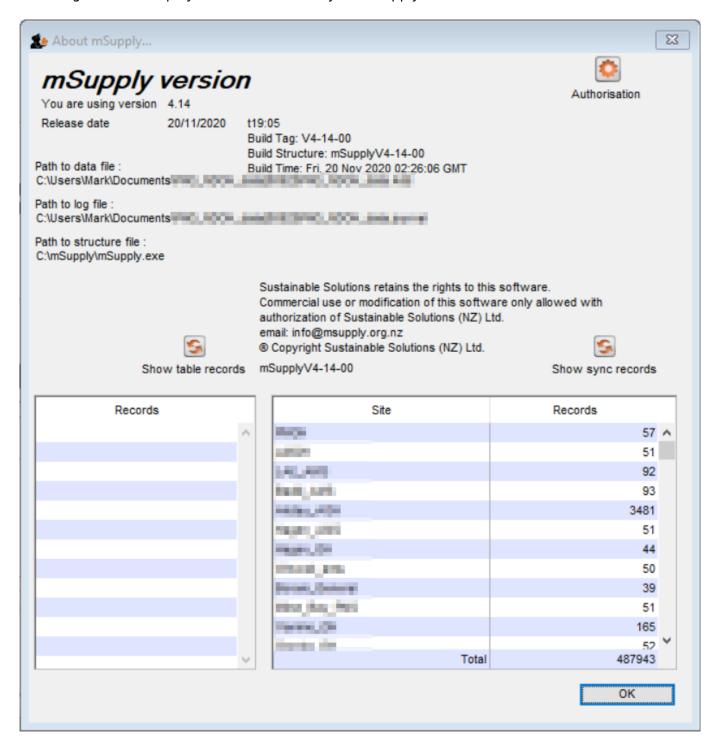

## **Help > About mSupply**

Choosing this item displays information about your mSupply installation.

#### **Authorisation**

The Authorisation button is provided largely for our support team to assist with resolving any issues.

You can safely ignore it.

#### Show table records

Clicking this button will result in a list of the number of records in each of the data 'tables' in your mSupply system. This is only generally of technical interest. You can safely ignore it.

### Show sync records

Clicking this button will result in a list of the number of outstanding 'sync-out' records, broken down by sync site. These are records of data that have been queued up for the site, but have not yet been sent for any number of reasons (no internet connection, site device is powered down, site credentials are not correct, etc.). This list is not dynamic, in that you will not see the numbers count down as the records are synced out. The numbers are generated each time the button is clicked, and remain static.

The existence of a significant number of sync out records indicates that the site has not synced with the central server for some time. If the site has been in normal operation during this time, then there will also likely be a significant number of records waiting to be synced back from the site. In these cases, once a sync connection is reestablished, it could take hours for all the sync records to be transferred.