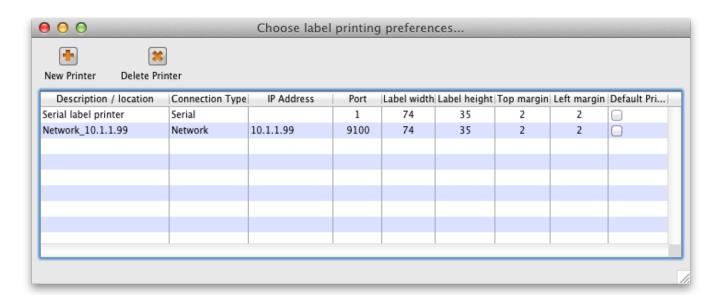

### **Changing your default printer**

The default printer is stored for each **client computer** - so each computer can be set to print to a different default printer. When you alter this setting, you are only altering it for the computer you are working at

To change the default printer, simply click the checkbox in the right-hand **Default Printer** column on the row of the printer you wish to use.

#### **Adding a Printer**

click the New Printer button

#### **Editing a Printer**

• Double-click the printer in the list.

## Settings for a particular printer

- **Description** Here you give the printer a name
- Connection type
  - If you are connection with a network cable (recommended) choose **network**
  - If you are connecting with a serial cable choose serial
  - Note we do not support direct USB connections as we are not using the computer's printer driver- we are sending instructions direct from mSupply to the printer.
- Port number For network connections this will usually be 9100
- IP Address- the address of the printer e.g. 10.1.1.253
- Label dimensions Enter width, height and margins in m.m.
- Make this printer default Checking this box means that the computer you are using will always print to this printer.
  - Important: this setting is "per computer" you need to set each computer to have a default printer.
- **Reset printer** You can use this button to send a command to the printer to reset it.