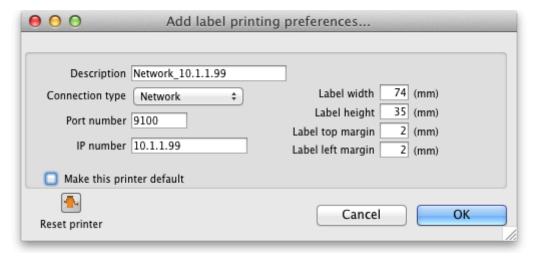

#### **Adding a Printer**

click the New Printer button

## Settings for a particular printer

- **Description** Here you give the printer a name
- Connection type
  - If you are connection with a network cable (recommended) choose **network**
  - If you are connecting with a serial cable choose serial
  - Note we do not support direct USB connections as we are not using the computer's printer driver- we are sending instructions direct from mSupply to the printer.
- Port number For network connections this will usually be 9100
- IP Address- the address of the printer e.g. 10.1.1.253
- Label dimensions Enter width, height and margins in m.m.
- Make this printer default Checking this box means that the computer you are using will always print to this printer.
  - Important: this setting is "per computer" you need to set each computer to have a default printer.
- **Reset printer** You can use this button to send a command to the printer to reset it.