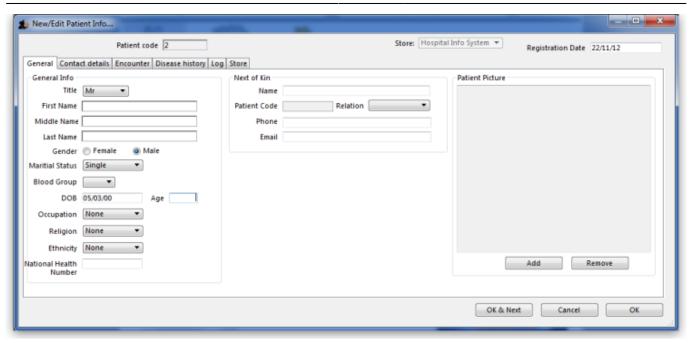

When you have a list of patients you can double-click on one to view the patient's details which will display up the following window:

Click on the different tabs to view different details. Note that on the *Encounters* tab you can double-click on the encounters shown to get their details.