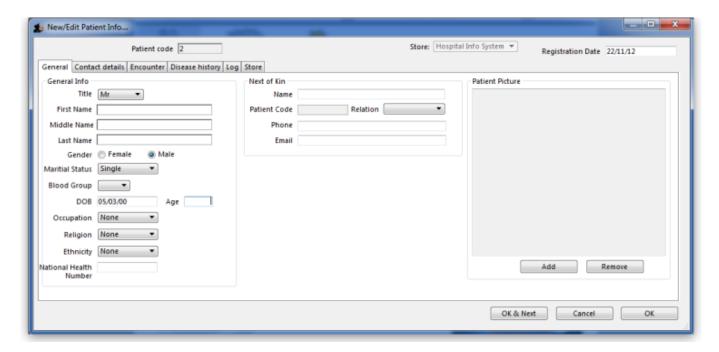

## Adding a new patient

Choose **Patient > New Patient**, or click the *New Patient* button on the navigator. This will show the following window:

Most of the fields are self-explanatory..

- First & last name (mandatory)
- Next of Kin
  - Here you can link a patient to another existing patient.
  - Type the last name then a comma, then the first name (or part thereof), and press tab. A
    list of matching names will be shown. Double-click on a name to select that person.
- Patient Picture
  - You can add a patient picture by clicking the Add button.
- Address and other contact details can be entered on the *Contact details* tab.