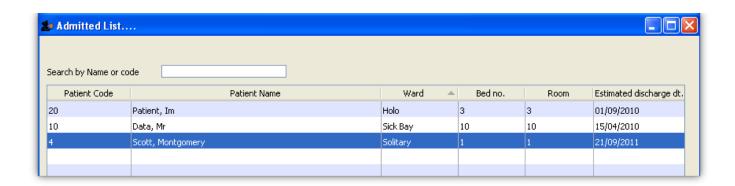

## **Showing current admissions**

You can also select **Patient > Admitted** to show a list of currently admitted patients.

Previous: 20.04. Procedures | Next: 20.06. Encounters

From:

https://docs.msupply.org.nz/ - mSupply documentation wiki