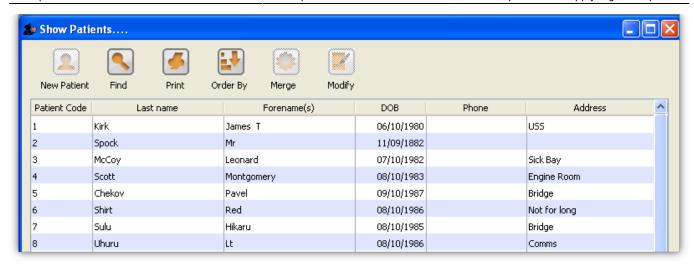

# Showing and modifying patients

Choose **Patient > Show Patients** , or click the *Show Patients* button on the navigator.

To edit or view a patient's details, double-click on their name in the list.

Type as much of the Last name, First name or Code as you know, and matching patients will be shown. Note that you can search all patients or restrict your search to only those in the already displayed list (the selection).