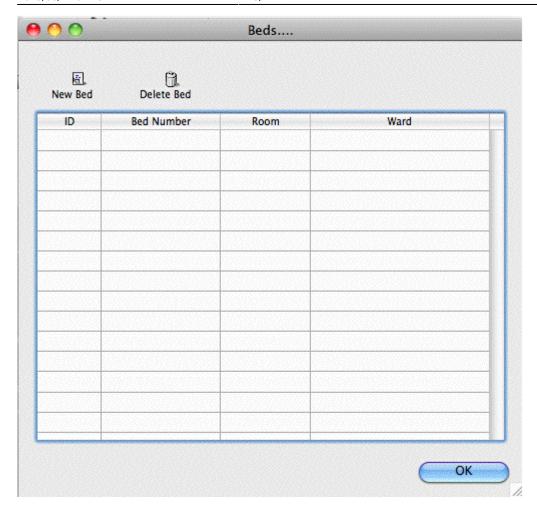

### **Beds**

Make sure you have set up wards before setting up beds.

Choose Special > Show beds...

Click New Bed to add a bed.

| New Room In | fo      |
|-------------|---------|
| Bed number  | 23      |
| Room        |         |
| Ward        | General |

Fill in the bed number (or name).

If your wards have rooms, you can enter the room number or name. This is optional.

Choose the ward the bed is in from the drop-down list.

Click OK to save and close the window.