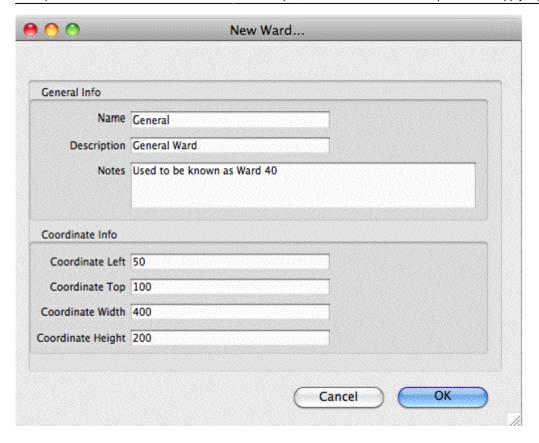

## **Wards**

Choose Special > Show Wards

You will be shown a window like this:

Click New Ward to add a ward.

Fill in the name and description. You can also add a note if you want to.

For now, you can ignore the coordinates.

Click OK to save the information and close the window.

Repeat the process for each ward.