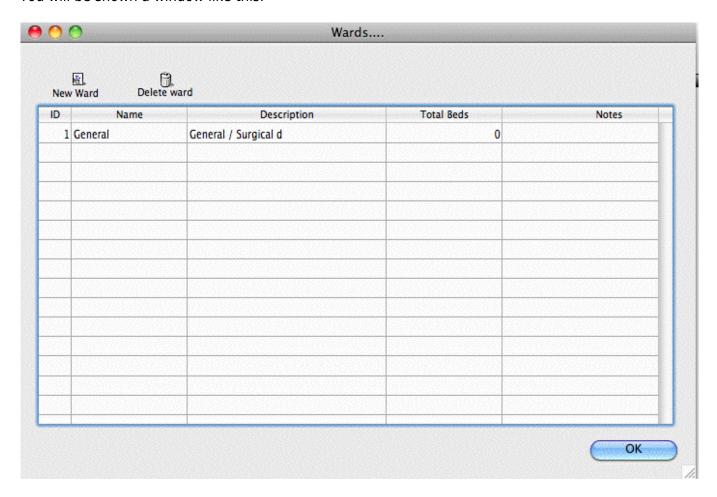

## **Wards**

Choose Special > Show Wards

You will be shown a window like this:

Click New Ward to add a ward.

Fill in the name and description. You can also add a note if you want to.

For now, you can ignore the coordinates.

Click OK to save the information and close the window.

Repeat the process for each ward.