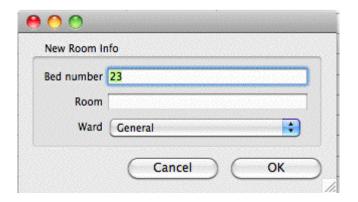

### **Beds**

Make sure you have set up wards before setting up beds.

Choose Special > Show beds...

Click New Bed to add a bed.

Fill in the bed number (or name).

If your wards have rooms, you can enter the room number or name. This is optional.

Choose the ward the bed is in from the drop-down list.

Click OK to save and close the window.