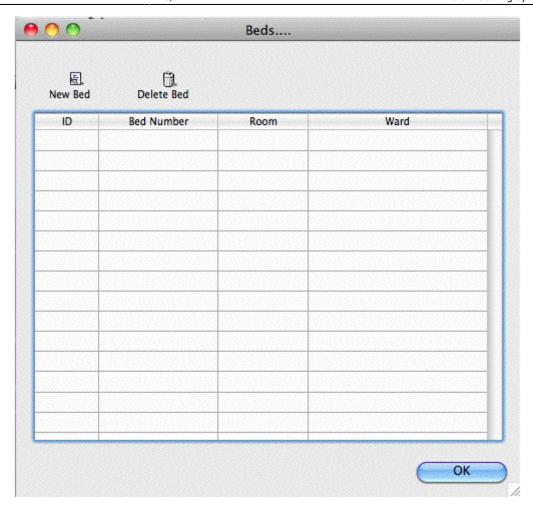

### **Beds**

Make sure you have set up wards before setting up beds.

Choose Special > Show beds...

Click New Bed to add a bed.

Fill in the bed number (or name).

If your wards have rooms, you can enter the room number or name. This is optional.

Choose the ward the bed is in from the drop-down list.

Click OK to save and close the window.