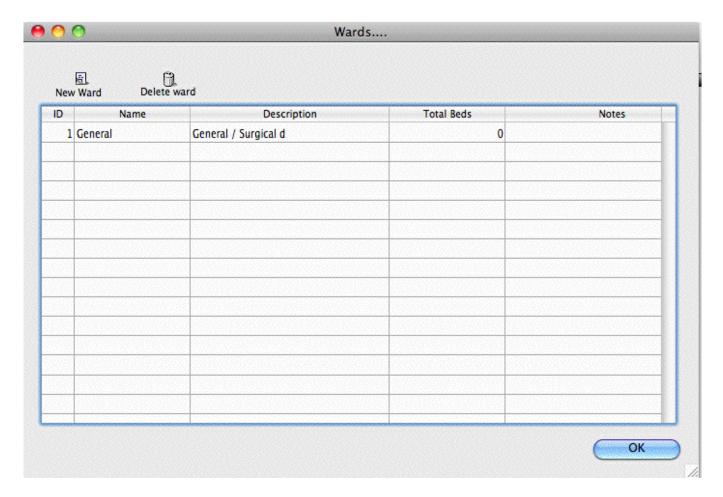

### **Wards**

Choose Special > Show Wards

You will be shown a window like this:

Click New Ward to add a ward.

Fill in the name and description. You can also add a note if you want to.

For now, you can ignore the coordinates.

Click OK to save the information and close the window.

Repeat the process for each ward.