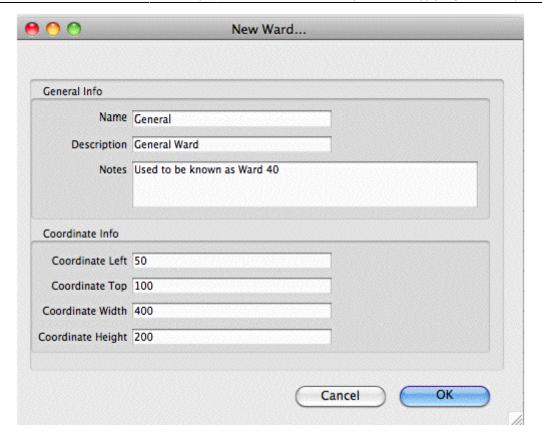

### **Wards**

Choose Special > Show Wards

You will be shown a window like this:

Click New Ward to add a ward.

Fill in the name and description. You can also add a note if you want to.

For now, you can ignore the coordinates.

Click OK to save the information and close the window.

Repeat the process for each ward.