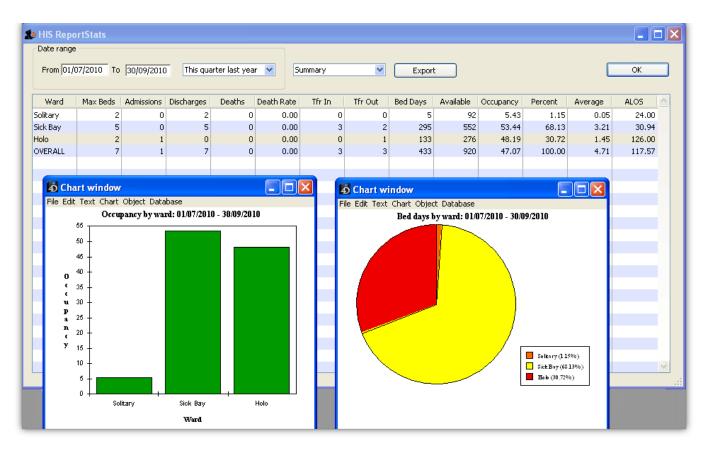

## **Statistics**

Select **Reports > HIS Statistics** to bring up the statistics window.

You can select a time period from the date range pull-down menu or enter specific dates. By default, the summary statistics page is shown. A bar chart by ward for any column (except the first) can be generated by holding down the SHIFT key while clicking on any of the cells belonging to that column. If you prefer a pie chart, hold down CTRL instead of SHIFT.

If any of the individual wards are selected from the pull-down menu (instead of "Summary"), then it displays the data for that ward on a daily basis. In this case, a bar chart for any column (except the first) can be generated by holding down the SHIFT key while clicking on any of the cells belonging to that column.