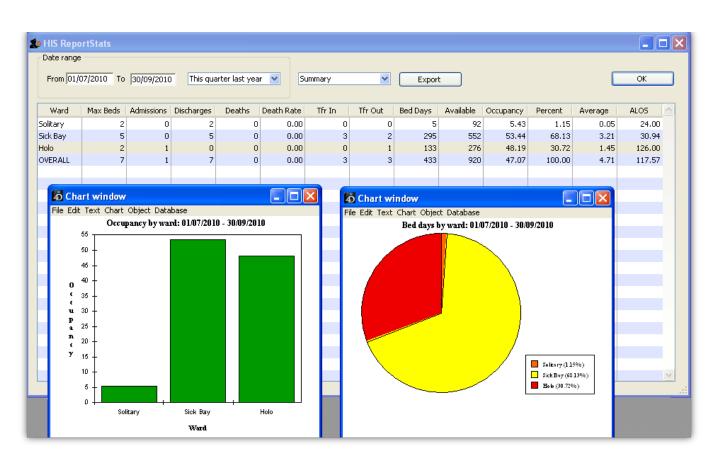

## **Statistics**

Select **Reports > HIS Statistics** to bring up the statistics window.

You can select a time period from the date range pull-down menu or enter specific dates. By default, the summary statistics page is shown. A bar chart by ward for any column (except the first) can be generated by holding down the SHIFT key while clicking on any of the cells belonging to that column. If you prefer a pie chart, hold down CTRL instead of SHIFT.

If any of the individual wards are selected from the pull-down menu (instead of "Summary"), then it displays the data for that ward on a daily basis. In this case, a bar chart for any column (except the first) can be generated by holding down the SHIFT key while clicking on any of the cells belonging to that column.