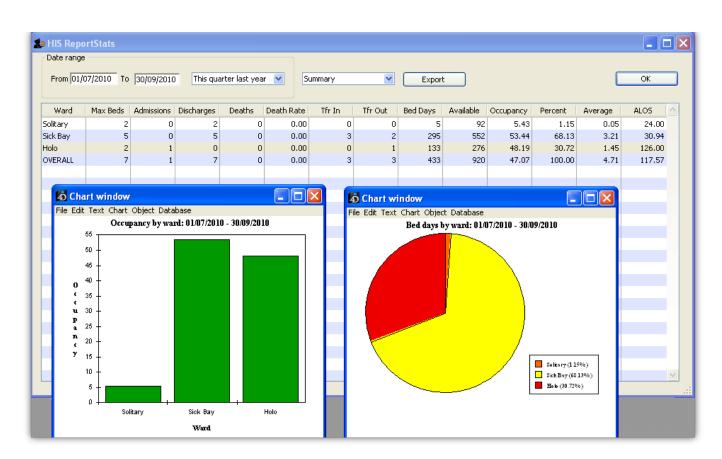

## Statistics

Select **Reports > HIS Statistics** to bring up the statistics window.

You can select a time period from the date range pull-down menu or enter specific dates. By default, the summary statistics page is shown. A bar chart by ward for any column (except the first) can be generated by holding down the SHIFT key while clicking on any of the cells belonging to that column. If you prefer a pie chart, hold down CTRL instead of SHIFT.

If any of the individual wards are selected from the pull-down menu (instead of "Summary"), then it displays the data for that ward on a daily basis. In this case, a bar chart for any column (except the first) can be generated by holding down the SHIFT key while clicking on any of the cells belonging to that column.