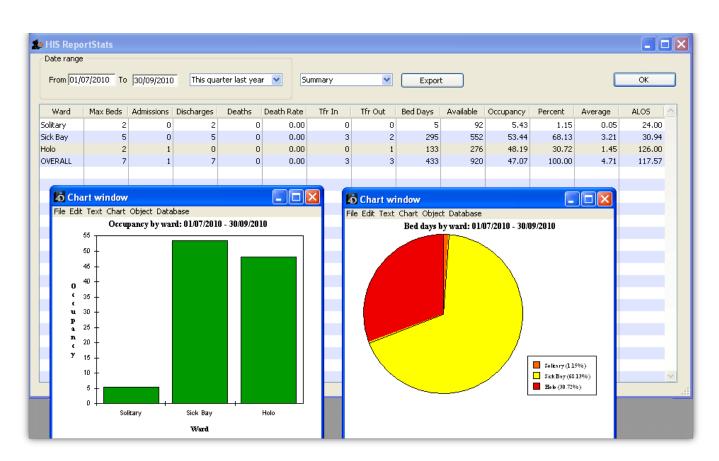

## **Statistics**

Select **Reports > HIS Statistics** to bring up the statistics window.

You can select a time period from the date range pull-down menu or enter specific dates. By default, the summary statistics page is shown. A bar chart by ward for any column (except the first) can be generated by holding down the SHIFT key while clicking on any of the cells belonging to that column. If you prefer a pie chart, hold down CTRL instead of SHIFT.

If any of the individual wards are selected from the pull-down menu (instead of "Summary"), then it displays the data for that ward on a daily basis. In this case, a bar chart for any column (except the first) can be generated by holding down the SHIFT key while clicking on any of the cells belonging to that column.