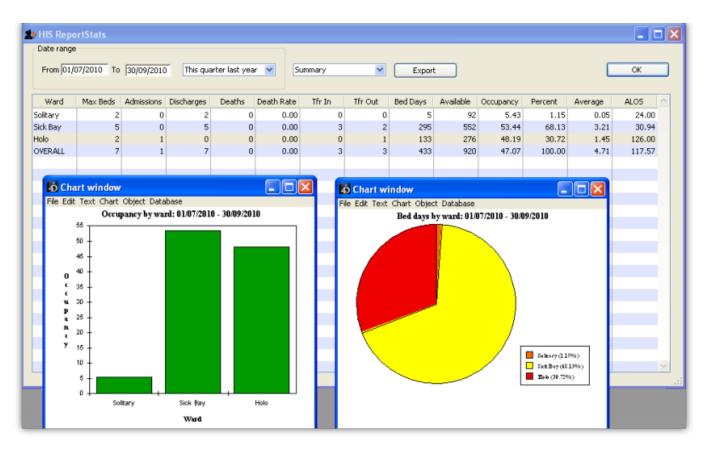

## 18.08. Statistics

Select **Reports > HIS Statistics** to bring up the statistics window.

You can select a time period from the date range pull-down menu or enter specific dates. By default, the summary statistics page is shown. A bar chart by ward for any column (except the first) can be generated by holding down the SHIFT key while clicking on any of the cells belonging to that column. If you prefer a pie chart, hold down CTRL instead of SHIFT.

If any of the individual wards are selected from the pull-down menu (instead of "Summary"), then it displays the data for that ward on a daily basis. In this case, a bar chart for any column (except the first) can be generated by holding down the SHIFT key while clicking on any of the cells belonging to that column.