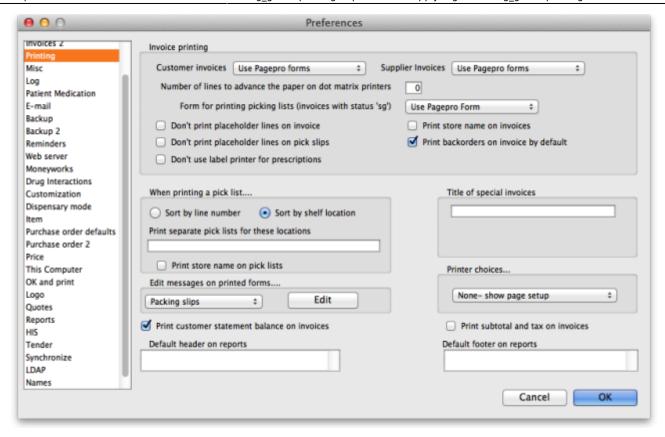

You can set the text that appears at the bottom of a special invoice from the "printing" tab of the Preferences window.

## Invoice printing preferences

Preferences related to the printing of invoices appear in this window, allowing users to customise the printing of invoices.

https://docs.msupply.org.nz/ - mSupply documentation wiki