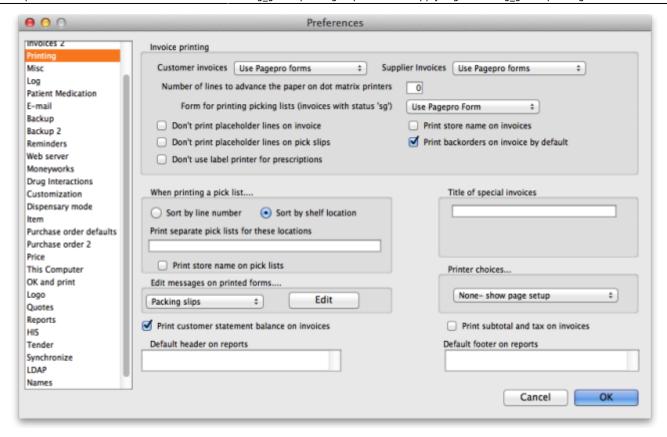

## **Invoice printing preferences**

Preferences related to the printing of invoices appear in this window, allowing users to customise the printing of invoices.

https://docs.msupply.org.nz/ - mSupply documentation wiki

You can set the text that appears at the bottom of a special invoice from the "printing" tab of the Preferences window.