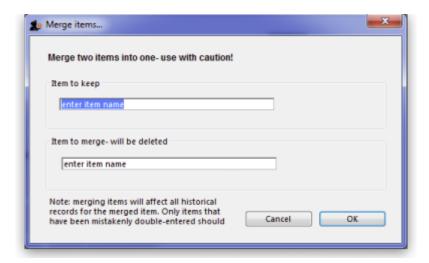

## Merging two items

If an item has inadvertently been added twice, with slightly different descriptions, here is your safety line! Choose **Merge two items...** from the **Item** menu. This window is displayed:

In the *Item to keep* box type the first few characters of the item you want to keep and press the Tab key. Then select the correct item from the list displayed (if only 1 item matches what you have typed it will be put in the box for you without the need for selection).

Now do the same in the *Item to merge - will be deleted* box. The item you select here will be completely replaced with the one in the *Item to keep* box.

Note that when selecting these items you are selecting from all of the items in your datafile, not just those visible in the store you are logged-in to.