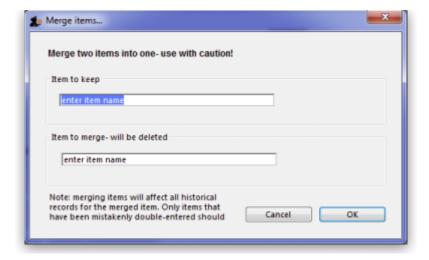

## 4.07. Merging two items

If an item has inadvertently been added twice, with slightly different descriptions, here is your safety line! Choose **Merge two items...** from the **Item** menu. This window is displayed:

In the *Item to keep* box type the first few characters of the item you want to keep and press the Tab key. Then select the correct item from the list displayed (if only 1 item matches what you have typed it will be put in the box for you without the need for selection).

Now do the same in the *Item to merge - will be deleted* box. The item you select here will be completely replaced with the one in the *Item to keep* box.

Note that when selecting these items you are selecting from all of the items in your datafile, not just those visible in the store you are logged-in to.

When you are ready, click on the OK button. BUT BEWARE:

If you merge two items that are, in fact, different, you will really mess things up. There is no undo function for this operation, so you will be begging us to help you fix the mess, and we charge a special penal rate for people who do things after having been warned