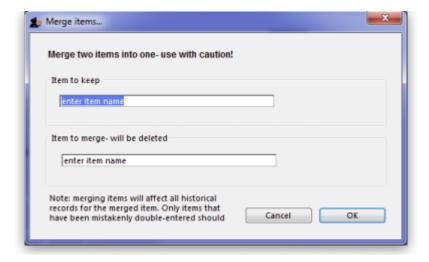

## 4.08. Merging two items

If an item has inadvertently been added twice, with slightly different descriptions, here is your safety line! Choose **Merge two items...** from the **Item** menu. This window is displayed:

In the *Item to keep* box type the first few characters of the item you want to keep and press the Tab key. Then select the correct item from the list displayed (if only 1 item matches what you have typed it will be put in the box for you without the need for selection).

Now do the same in the *Item to merge - will be deleted* box. The item you select here will be completely replaced with the one in the *Item to keep* box.

Note that when selecting these items you are selecting from all of the items in your datafile, not just those visible in the store you are logged-in to.

When you are ready, click on the OK button. BUT BEWARE:

If you merge two items that are, in fact, different, you will really mess things up. There is no undo function for this operation, so you will be begging us to help you fix the mess, and we charge a special penal rate for people who do things after having been warned