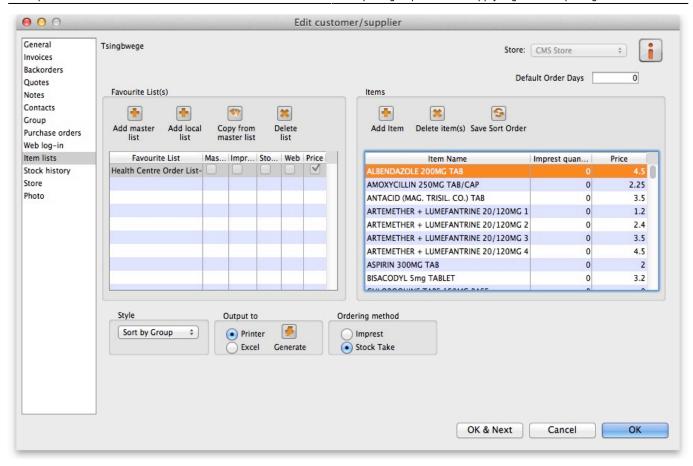

## Per customer pricing

Alternatively, individual prices can be set for each customer. This can be done in the "Edit Customer/Supplier" window under the "Item Lists" tab (see below) which you can access by finding a customer from the "Show Customers" button in the "Customer" tab of the Navigator and double clicking on the customer line.

Make sure the list is selected and then move over to the right section of the window called "Items". Enter the corresponding prices that you would like to assign to each item for that customer. You can also add items to the list by clicking "Add item" and entering the item name and the price in the window that appears.