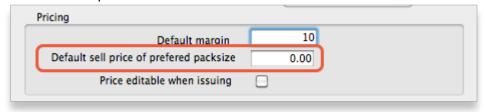

## **Prices in mSupply**

\*

- There are lots of different ways that mSupply uses to calculate the price of an item
  - Each supplier has a margin field that determines how much to add on to the cost price when buying from that supplier
  - Each item has a margin field that determines how much to add on to the cost price when buying that item
  - There is a preference ( File > Preferences > Invoices1 )

    [ Item margin overides supplier margin on supplier invoices ]
  - You can set custom margins for each customer group ( File > Preferences > Invoices2
     )
    - Allow editing selling price on customer invoice lines
  - You can fix the item price under the **General** tab in the **Item details** window.