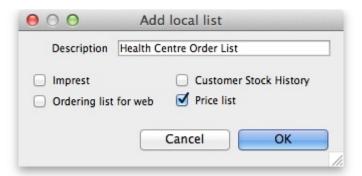

To customise the pricing, add a list to the "Favourite Lists" column by clicking on "Add local list". Select the "Price list" checkbox from the window that comes up and any other checkboxes that you require (Note: You only need the Price list check box marked to customise prices and only one list per customer can be price customised).