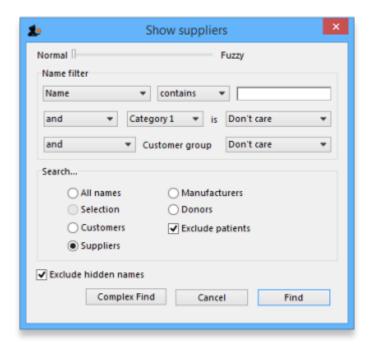

## **Show suppliers**

This item allows... you guessed it - you to view suppliers. This window is displayed.

In the field, type as much of the supplier name or code as you want to. If there is only one matching item, the details will be displayed, otherwise a list will be displayed from which you can choose the name you want by doubling clicking it.