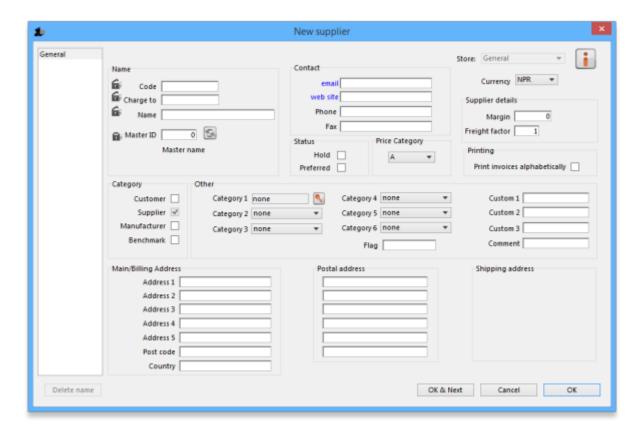

## **New Supplier**

To add a supplier, choose this item.

Note- if this supplier will have invoices entered against it and you are exporting invoice data to an accounting program, a new "creditor" must be made in your accounting software with the same code, or you will get an error when you import! (You can usually make the code when you get the error in your accounting software when you try to import!)

The window for viewing/editing a supplier contains basic information. Fields that especially relate to suppliers include:

**Currency:** If you are using currencies, enter the currency used by this supplier. This value will be filled in with the value set in the "default currency" option of the Preferences.

**Margin:** The amount (as a percentage) that will be added to the cost price to calculate the sell price when you enter an invoice. For example, if you enter "10", items from this supplier that are bought for 30 dollars will have their value increased by 10% (i.e. 3 dollars) and will be sold for 33 dollars.

**Category:** You will note that the Supplier box is already checked. The special Benchmark category is discussed fully in the section on Tender management, which you can access here.

**Freight factor:** The amount to multiply supplier quotations by to account for freight charges. (If their quotations are "CIF" you should set this to zero).