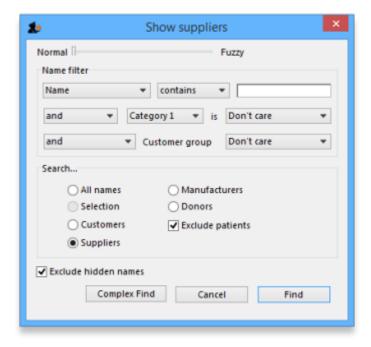

## **Show suppliers**

This item allows... you guessed it - you to view suppliers. This window is displayed.

In the field, type as much of the supplier name or code as you want to. If there is only one matching item, the details will be displayed, otherwise a list will be displayed from which you can choose the name you want by doubling clicking it.