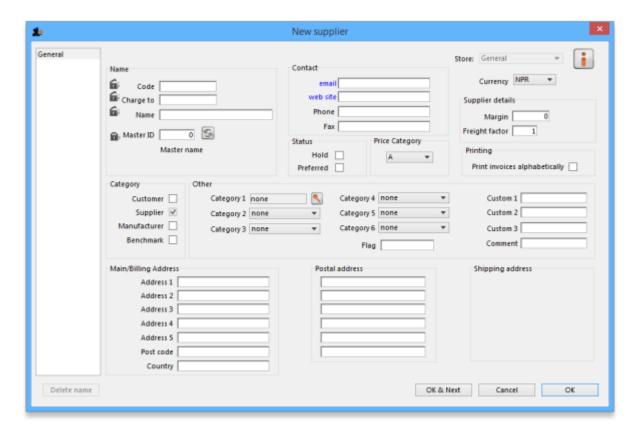

## **New Supplier**

To add a supplier, choose this item.

Note- if this supplier will have invoices entered against it and you are exporting invoice data to an accounting program, a new "creditor" must be made in your accounting software with the same code, or you will get an error when you import! (You can usually make the code when you get the error in your accounting software when you try to import!)

The window for viewing/editing a supplier contains basic information. Fields that especially relate to suppliers include:

**Currency:** If you are using currencies, enter the currency used by this supplier. This value will be filled in with the value set in the "default currency" option of the Preferences.

**Margin:** The amount (as a percentage) that will be added to the cost price to calculate the sell price when you enter an invoice. For example, if you enter "10", items from this supplier that are bought for 30 dollars will have their value increased by 10% (i.e. 3 dollars) and will be sold for 33 dollars.

**Category:** You will note that the Supplier box is already checked. The special Benchmark category is discussed fully in the section on Tender management, which you can access here.

**Freight factor:** The amount to multiply supplier quotations by to account for freight charges. (If their quotations are "CIF" you should set this to zero).

Note that if a supplier has invoices entered against it, you will not be able to uncheck the "supplier" check box, and you will not be able to delete the supplier.

Previous: 5.4. Name categories | | Next: 6. Tenders