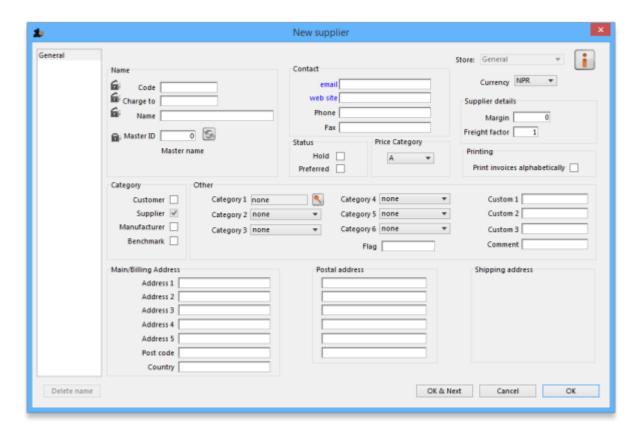

## **New supplier**

To add a supplier, choose this item.

Note- if this supplier will have invoices entered against it and you are exporting invoice data to an accounting program, a new "creditor" must be made in your accounting software with the same code, or you will get an error when you import! (You can usually make the code when you get the error in your accounting software when you try to import!)

The window for viewing/editing a supplier contains basic information. Fields that especially relate to suppliers include:

**Currency:** If you are using currencies, enter the currency used by this supplier. This value will be filled in with the value set in the "default currency" option of the Preferences.

**Margin:** The amount (as a percentage) that will be added to the cost price to calculate the sell price when you enter an invoice. For example, if you enter "10", items from this supplier that are bought for 30 dollars will have their value increased by 10% (i.e. 3 dollars) and will be sold for 33 dollars.

**Category:** You will note that the Supplier box is already checked. The special Benchmark category is discussed fully in the section on Tender management, which you can access here.

**Freight factor:** The amount to multiply supplier quotations by to account for freight charges. (If their quotations are "CIF" you should set this to zero).

Note that if a supplier has invoices entered against it, you will not be able to uncheck the "supplier" check box, and you will not be able to delete the supplier.

Previous: 5.4. Name categories | | Next: 6. Tenders