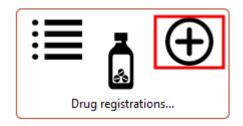

#### New

This will allow you to enter new registrations. See the section New Registration.

## **New Registration**

To enter a new drug registration record, click on

This will open the following window where data can be entered in fields as described below:

| se New drug registration                    |                   | ×            |
|---------------------------------------------|-------------------|--------------|
| Supplier Ap                                 | plication number  | 0            |
| Item Name                                   | Application date  | 00-00-00     |
| Reg                                         | gistration number |              |
| Manufacturer 📃 🕹                            | Reg. expiry date  | 00-00-00     |
| Trade name                                  | Category 1        | None ~       |
| Pack Size                                   | Category 2        | None 🖂       |
| Comment 📃 🖡                                 | Category 3        |              |
| Currently registered Approval date 00-00-00 | Category 4        |              |
|                                             | Status            | None 🗸       |
| Document Log                                |                   |              |
| ÷ -                                         |                   |              |
| Add Remove                                  |                   |              |
| Document name                               | Da                | ate uploaded |
|                                             |                   | ~            |
|                                             |                   |              |
|                                             |                   |              |
|                                             |                   |              |
|                                             |                   |              |
|                                             |                   |              |
|                                             |                   |              |
|                                             |                   |              |
|                                             |                   |              |
| OK & Next                                   | Cancel            | ОК           |