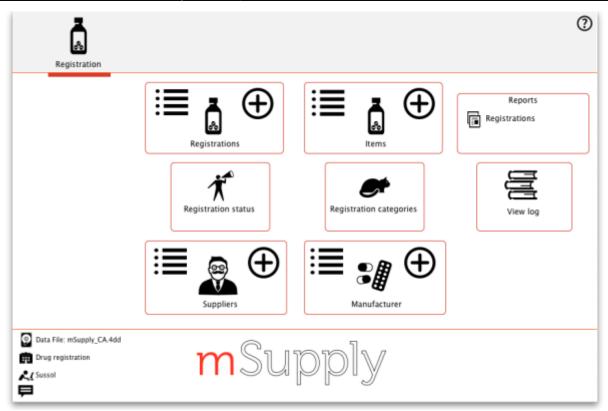

## **Using the Registration Module**

The Registration module has its own Navigator. If mSupply doesn't start in Registration mode when you log in you may switch to it by choosing *File* > *Switch...* and selecting Registration:

You will then be presented with the Navigator for Registration:

## Show (list) Registrations

To see a list of registrations click on the List button:

This will open the fiter window to allow you to refine your search. The filters all work in the normal way so, if you want to list all registrations, do not enter anything in the filters:

#### New

This will allow you to enter new registrations. See the section New Registration.

## **New Registration**

To enter a new drug registration record, click on

This will open the following window where data can be entered in fields as described below:

| se New drug registration                    |                   | ×            |
|---------------------------------------------|-------------------|--------------|
| Supplier Ap                                 | plication number  | 0            |
| Item Name                                   | Application date  | 00-00-00     |
| Reg                                         | gistration number |              |
| Manufacturer 📃 🕹                            | Reg. expiry date  | 00-00-00     |
| Trade name                                  | Category 1        | None ~       |
| Pack Size                                   | Category 2        | None 🖂       |
| Comment 📃 🖡                                 | Category 3        |              |
| Currently registered Approval date 00-00-00 | Category 4        |              |
|                                             | Status            | None 🗸       |
| Document Log                                |                   |              |
| ÷ -                                         |                   |              |
| Add Remove                                  |                   |              |
| Document name                               | Da                | ate uploaded |
|                                             |                   | ~            |
|                                             |                   |              |
|                                             |                   |              |
|                                             |                   |              |
|                                             |                   |              |
|                                             |                   |              |
|                                             |                   |              |
|                                             |                   |              |
|                                             |                   |              |
| OK & Next                                   | Cancel            | ОК           |

## Show (list) Suppliers

## Reports

| Reports            |
|--------------------|
| Drug registrations |
|                    |
|                    |
|                    |

Clicking on Registrations will open a report listing all of your registration records.

## **Registration Categories**

Item categories are a great way of grouping your items. This enables you, for example, to report on specific groups of products by filtering by category. This can be extremely helpful.

## **Drug Registration status Window**

In this window you can define for yourself the different states or phases of a Drug Registration (for example, In Process, Refused, Waiting for documents, etc). This means that the status of a registration can be seen at a glance.