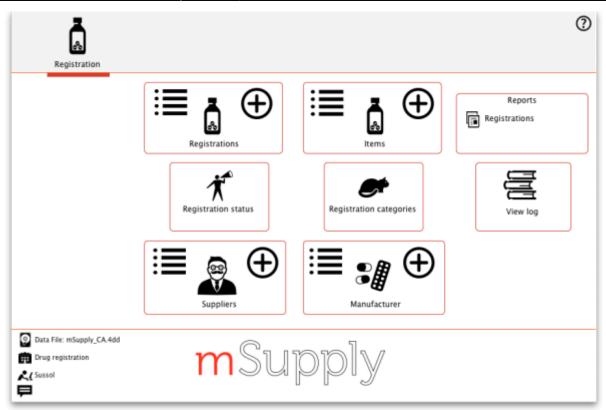

## Using the Registration module

The Registration module has its own Navigator. If mSupply doesn't start in Registration mode when you log in you may switch to it by choosing *File* > *Switch...* and selecting Registration:

You will then be presented with the Navigator for Registration: