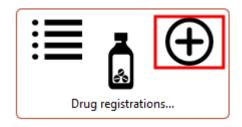

#### New

This will allow you to enter new registrations. See the section New Registration.

## New registration

To enter a new drug registration record, click on

This will open the following window where data can be entered in fields as described below:

| se New drug registration                    |                   | <b>×</b>     |
|---------------------------------------------|-------------------|--------------|
| Supplier Ap                                 | plication number  | 0            |
| Item Name                                   | Application date  | 00-00-00     |
| Reg                                         | jistration number |              |
| Manufacturer 📃 🕹                            | Reg. expiry date  | 00-00-00     |
| Trade name                                  | Category 1        | None ~       |
| Pack Size                                   | Category 2        | None 🖂       |
| Comment 📃 📕                                 | Category 3        |              |
| Currently registered Approval date 00-00-00 | Category 4        |              |
|                                             | Status            | None 🗸 🗸     |
| Document Log                                |                   |              |
|                                             |                   |              |
| Add Remove                                  |                   |              |
| Document name                               | Da                | ate uploaded |
|                                             |                   | ^            |
|                                             |                   |              |
|                                             |                   |              |
|                                             |                   |              |
|                                             |                   |              |
|                                             |                   |              |
|                                             |                   |              |
|                                             |                   | <b>~</b>     |
| OK & Next                                   | Cancel            | ОК 🧊         |