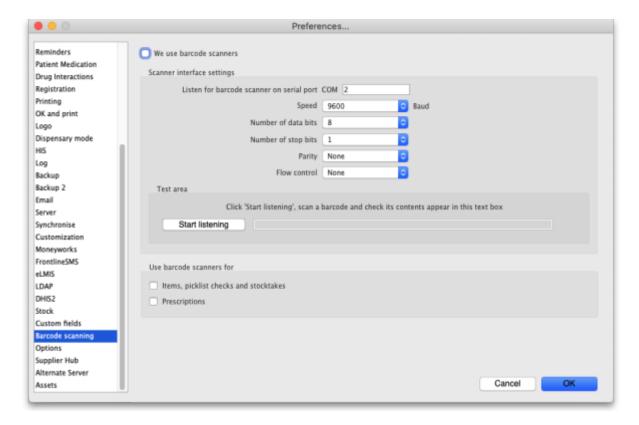

## **Barcode scanning preferences**

If you want to use barcode scanners in mSupply, this is where you set up the preferences for communicating with your barcode scanner.

Note: Only a single barcode scanner can be connected to a computer running mSupply

**We use barcode scanners:** Check this if you will use barcode scanners with mSupply. When it is checked, mSupply will automatically try to connect to the scanner when it starts. You will get an error message if the port in the settings is closed (usually caused by the scanner not being connected or turned off).