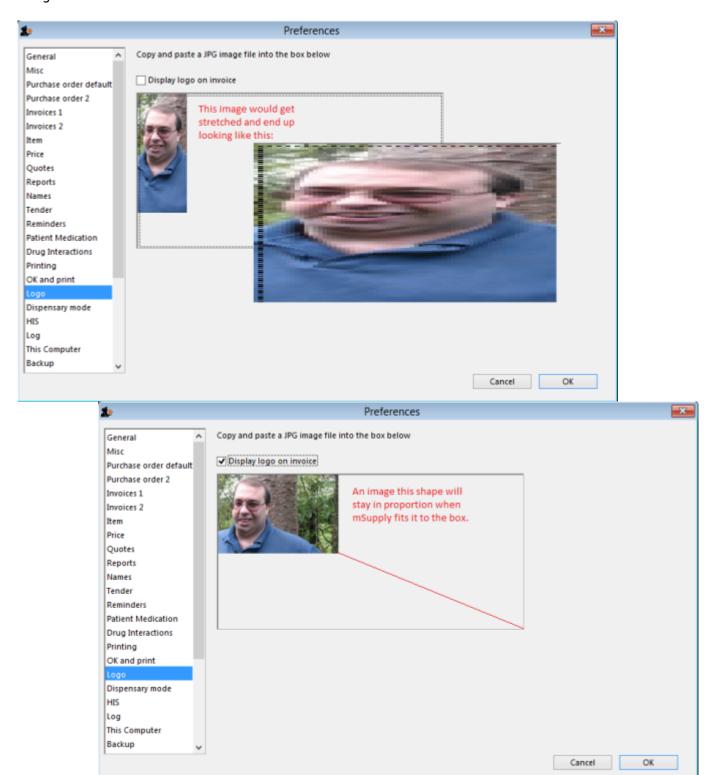

## **Entering a new Logo**

Select File>Preferences. On the left hand side choose Logo.

If you want this logo to be printed on invoices then tick the box.

Copy your image onto your clipboard (control+c) and paste into the area provided (control+v). Be careful to use an image of the aspect ratio 16:10 (16 wide to 10 high) as mSupply will stretch the image to fill the available width.